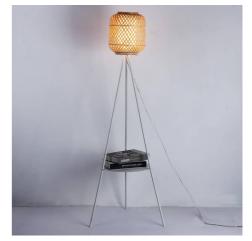

## Wicker Tripod Floor Lamp with Coffee Table "ORSON".

## **Ref. LM157**

Wicker floor lamp that combines the modern design of the white aluminum tripod with the bohemian style of the wickerlampshade. Resistant and durable. Ideal as decorative lighting in living rooms, bedrooms, kitchens, restaurants, stores, hotels etc.Ideal for vintage decorations with wooden elements. Integrates a cable with on/off foot switch semi-transparent color, one and a half meter long. This floor lamp creates a unique retro-vintage effect. Integrates an E27 LED bulb socket, bulb not included.Exclusive for indoor use, IP20 protection rating.\*\*E27 LED bulbNOT included\*\*.