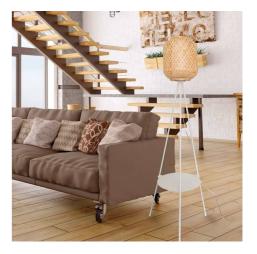

## Wicker Tripod Floor Lamp with Coffee Table "ORSON".

## **Ref. LM157**

Wicker floor lamp that combines the modern design of the white aluminum tripod with the bohemian style of the wickerlampshade. Resistant and durable. Ideal as decorative lighting in living rooms, bedrooms, kitchens, restaurants, stores, hotels etc.Ideal for vintage decorations with wooden elements. Integrates a cable with on/off foot switch semi-transparent color, one and a half meter long. This floor lamp creates a unique retro-vintage effect. Integrates an E27 LED bulb socket, bulb not included.Exclusive for indoor use, IP20 protection rating.\*\*E27 LED bulbNOT included\*\*.