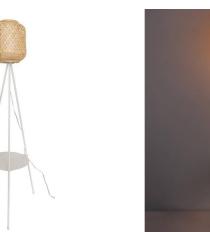

## Wicker Tripod Floor Lamp with Coffee Table "ORSON".

## **Ref. LM157**

Wicker floor lamp that combines the modern design of the white aluminum tripod with the bohemian style of the wickerlampshade. Resistant and durable. Ideal as decorative lighting in living rooms, bedrooms, kitchens, restaurants, stores, hotels etc.Ideal for vintage decorations with wooden elements. Integrates a cable with on/off foot switch semi-transparent color, one and a half meter long. This floor lamp creates a unique retro-vintage effect. Integrates an E27 LED bulb socket, bulb not included.Exclusive for indoor use, IP20 protection rating.\*\*E27 LED bulbNOT included\*\*.