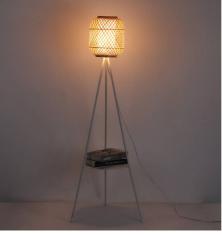

## Wicker Tripod Floor Lamp with Coffee Table "ORSON".

## **Ref. LM157**

Wicker floor lamp that combines the modern design of the white aluminum tripod with the bohemian style of the wickerlampshade. Resistant and durable. Ideal as decorative lighting in living rooms, bedrooms, kitchens, restaurants, stores, hotels etc.Ideal for vintage decorations with wooden elements. Integrates a cable with on/off foot switch semi-transparent color, one and a half meter long. This floor lamp creates a unique retro-vintage effect. Integrates an E27 LED bulb socket, bulb not included.Exclusive for indoor use, IP20 protection rating.\*\*E27 LED bulbNOT included\*\*.