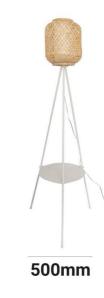

## Wicker Tripod Floor Lamp with Coffee Table "ORSON".

## **Ref. LM157**

Wicker floor lamp that combines the modern design of the white aluminum tripod with the bohemian style of the wickerlampshade. Resistant and durable. Ideal as decorative lighting in living rooms, bedrooms, kitchens, restaurants, stores, hotels etc.Ideal for vintage decorations with wooden elements. Integrates a cable with on/off foot switch semi-transparent color, one and a half meter long. This floor lamp creates a unique retro-vintage effect. Integrates an E27 LED bulb socket, bulb not included.Exclusive for indoor use, IP20 protection rating.\*\*E27 LED bulbNOT included\*\*.

## Datos del producto

| Nominal Voltage (V)   |                                       |
|-----------------------|---------------------------------------|
| Frequency (Hz)        | 50 - 60                               |
| Socket                | E27                                   |
| Orientable            | No                                    |
| Dimensions (mm) Lxlxh | 500x1470                              |
| Material              | Aluminium, Wicker                     |
| Use Outdoor           | No                                    |
| IP                    | IP20                                  |
| Temperature range     | -20°C ~ +40°C                         |
| Certificates          | CE, ROHS                              |
| Warranty              | According to legal guarantee: 2 years |
| Mounting              | Surface                               |
| Maximum power (W)     | 40                                    |
| Style                 | Vintage                               |
|                       |                                       |