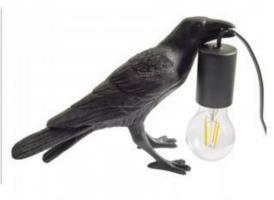

## Raven table lamp in resin "Corb".

## Ref. L4033-M-1

The "Corb" raven table lamp is a fun and daring piece of design, representing a raven holding a light bulb with its beak. This design lamp will bring an original note in any interior space, creating an atmosphere full of charm and creativity. Available in black color.\*\*E27 bulb - Not included\*\*.