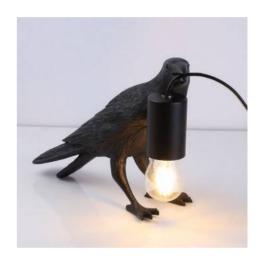

## Raven table lamp in resin "Corb".

## Ref. L4033-M-1

The "Corb" raven table lamp is a fun and daring piece of design, representing a raven holding a light bulb with its beak. This design lamp will bring an original note in any interior space, creating an atmosphere full of charm and creativity. Available in black color.\*\*E27 bulb - Not included\*\*.