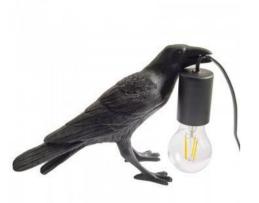

## Raven table lamp in resin "Corb".

## Ref. L4033-M-1

The "Corb" raven table lamp is a fun and daring piece of design, representing a raven holding a light bulb with its beak. This design lamp will bring an original note in any interior space, creating an atmosphere full of charm and creativity. Available in black color.\*\*E27 bulb - Not included\*\*.