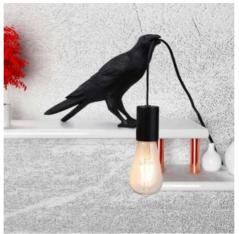

## Raven table lamp in resin "Corb".

## Ref. L4033-M-1

The "Corb" raven table lamp is a fun and daring piece of design, representing a raven holding a light bulb with its beak. This design lamp will bring an original note in any interior space, creating an atmosphere full of charm and creativity. Available in black color.\*\*E27 bulb - Not included\*\*.