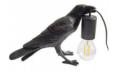

## Raven table lamp in resin "Corb".

## Ref. L4033-M-1

The "Corb" raven table lamp is a fun and daring piece of design, representing a raven holding a light bulb with its beak. This design lamp will bring an original note in any interior space, creating an atmosphere full of charm and creativity. Available in black color.\*\*E27 bulb - Not included\*\*.