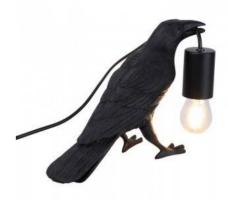

## Raven table lamp in resin "Corb".

## Ref. L4033-M-1

The "Corb" raven table lamp is a fun and daring piece of design, representing a raven holding a light bulb with its beak. This design lamp will bring an original note in any interior space, creating an atmosphere full of charm and creativity. Available in black color.\*\*E27 bulb - Not included\*\*.