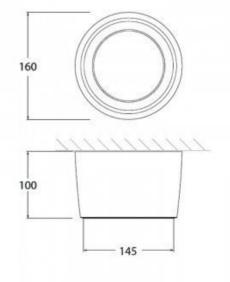

## Product data

| Hue                   | CCT              |
|-----------------------|------------------|
| Kelvin (K)            | 3000, 4000, 6500 |
| Lumens (Lm)           | 800              |
| CRI                   | 80-85            |
| Dimmable              | No               |
| Power (W)             | 7                |
| Nominal Voltage (V)   | 100 - 240 V/AC   |
| Frequency (Hz)        | 50 - 60          |
| Sensor                | No               |
| Socket                | GX53             |
| Orientable            | No               |
| Dimensions (mm) Lxlxh | Ø160x100x145     |
| Material              | Resin            |
| Use Outdoor           | Yes              |
| IP                    | IP55             |
| Temperature range     | -20°C ~ +40°C    |
| Frequency of use      | Intensive        |
| Certificates          | CE, ROHS         |