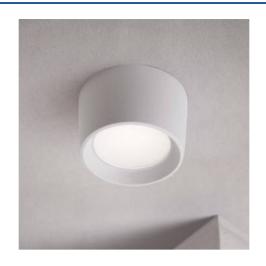

## Ref. 3A9.000.000

Outdoor ceilingfixture of the Italian firm FUMAGALLI, of great design and quality. It is made of resin resistant to shock, corrosion and degradation by UV rays. Due to its IP55 degree of protection it is suitable for outdoor use. It incorporates a frosted diffuser and includes a 7W GX53 LED bulb, with CCT system, which allows you to adjust the color temperature between warm white, neutral white and cool white.