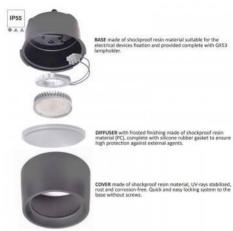

## Ref. 3A9.000.000

Outdoor ceilingfixture of the Italian firm FUMAGALLI, of great design and quality. It is made of resin resistant to shock, corrosion and degradation by UV rays. Due to its IP55 degree of protection it is suitable for outdoor use. It incorporates a frosted diffuser and includes a 7W GX53 LED bulb, with CCT system, which allows you to adjust the color temperature between warm white, neutral white and cool white.