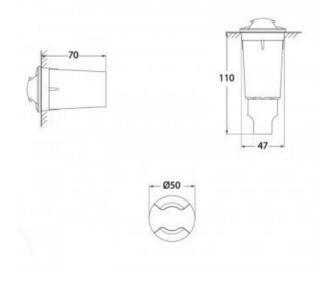

## Ref. 1L2.000.000

Recessed ground beacon, round two-sided, FUMAGALLI brand. Ideal for oriented or ambient lighting outdoors. The light is emitted from both sides through the two openings. The ALDO recessed luminaire stands out for its versatility as it can be installed on the floor, wall or ceiling. Manufactured in resin of high resistance to weathering, rain and shock, with IP67 degree of protection. Black round frame design, with high quality finishes. The recessed LED beacon is supplied with a 1.7W G9 LED bulb, high efficiency, 100lm/W, total luminous flux of 170 lumens. Warm white color temperature of 3000°K, perfect for creating a comfortable atmosphere. IP67G9 1.7W100-240VØ50x110mm

## Product data

| Hue                     | Warm white                            |
|-------------------------|---------------------------------------|
| Kelvin (K)              | 3000                                  |
| Lumens (Lm)             | 170                                   |
| CRI                     | 80-85                                 |
| Dimmable                | No                                    |
| Power (W)               | 1.7                                   |
| Nominal Voltage (V)     | 100-240                               |
| Frequency (Hz)          | 50 - 60                               |
| Socket                  | G9                                    |
| Dimensions (mm) Lxlxh   | Ø50x110                               |
| Material                | Resin                                 |
| Use Outdoor             | Yes                                   |
| IP                      | IP67                                  |
| Temperature range       | -20°C ~ +40°C                         |
| Frequency of use        | Intensive                             |
| Energy efficiency class | A+ (2021)                             |
| Certificates            | CE, ROHS                              |
| Warranty                | According to legal guarantee: 2 years |