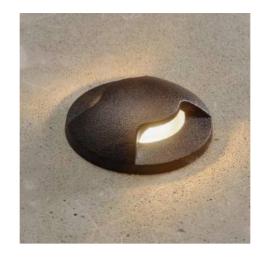

## Ref. 1L2.000.000

Recessed ground beacon, round two-sided, FUMAGALLI brand. Ideal for oriented or ambient lighting outdoors. The light is emitted from both sides through the two openings. The ALDO recessed luminaire stands out for its versatility as it can be installed on the floor, wall or ceiling. Manufactured in resin of high resistance to weathering, rain and shock, with IP67 degree of protection. Black round frame design, with high quality finishes. The recessed LED beacon is supplied with a 1.7W G9 LED bulb, high efficiency, 100lm/W, total luminous flux of 170 lumens. Warm white color temperature of 3000°K, perfect for creating a comfortable atmosphere. IP67G9 1.7W100-240VØ50x110mm