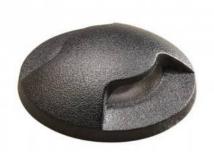

## Ref. 1L2.000.000

Recessed ground beacon, round two-sided, FUMAGALLI brand. Ideal for oriented or ambient lighting outdoors. The light is emitted from both sides through the two openings. The ALDO recessed luminaire stands out for its versatility as it can be installed on the floor, wall or ceiling. Manufactured in resin of high resistance to weathering, rain and shock, with IP67 degree of protection. Black round frame design, with high quality finishes. The recessed LED beacon is supplied with a 1.7W G9 LED bulb, high efficiency, 100lm/W, total luminous flux of 170 lumens. Warm white color temperature of 3000°K, perfect for creating a comfortable atmosphere. IP67G9 1.7W100-240VØ50x110mm