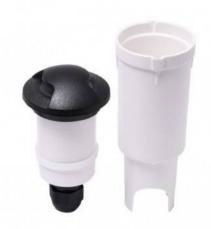

## Ref. 1L2.000.000

Recessed ground beacon, round two-sided, FUMAGALLI brand. Ideal for oriented or ambient lighting outdoors. The light is emitted from both sides through the two openings. The ALDO recessed luminaire stands out for its versatility as it can be installed on the floor, wall or ceiling. Manufactured in resin of high resistance to weathering, rain and shock, with IP67 degree of protection. Black round frame design, with high quality finishes. The recessed LED beacon is supplied with a 1.7W G9 LED bulb, high efficiency, 100lm/W, total luminous flux of 170 lumens. Warm white color temperature of 3000°K, perfect for creating a comfortable atmosphere. IP67G9 1.7W100-240VØ50x110mm

\_\_Mounting \_\_\_\_\_\_\_ Recessed