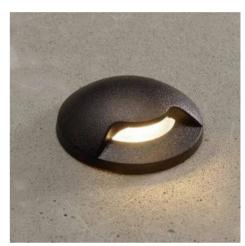

## TERESA 1L FUMAGALLI recessed floor spotlight LED TERESA 1L

## Ref. 2L1.000.000

Recessed beacon on one side. Ideal for orientation or ambient lighting outdoors. The light is emitted through the opening to one side in a homogeneous and intense way. The Teresa LED beacon stands out for its versatility. It can be installed on the floor, wall or ceiling. Made of resin resistant to rain and shock, with IP67 protection rating. Black frame design, with high quality finishes.1.7W G9 LED bulb included, with a high luminous efficiency of 100lm/W, a total intensity of 170 lumens. Warm shade of 3000°K, ideal for creating a pleasant atmosphere.IP67G9 1.7WØ50x90mm100-240V