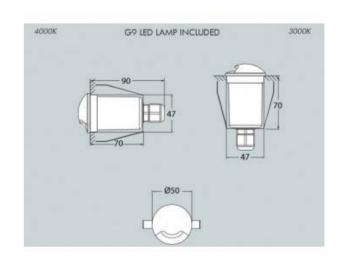

## Ref. 2L1.000.000

Recessed beacon on one side. Ideal for orientation or ambient lighting outdoors. The light is emitted through the opening to one side in a homogeneous and intense way. The Teresa LED beacon stands out for its versatility. It can be installed on the floor, wall or ceiling. Made of resin resistant to rain and shock, with IP67 protection rating. Black frame design, with high quality finishes.1.7W G9 LED bulb included, with a high luminous efficiency of 100lm/W, a total intensity of 170 lumens. Warm shade of 3000°K, ideal for creating a pleasant atmosphere.IP67G9 1.7WØ50x90mm100-240V

## Product data

| Hue                   | Warm white    |
|-----------------------|---------------|
| Kelvin (K)            | 3000          |
| Lumens (Lm)           | 170           |
| Efficiency (Lm/w)     | 100           |
| CRI                   | 80-85         |
| Beam angle (°)        | 110           |
| Dimmable              | No            |
| Power (W)             | 1.7           |
| Nominal Voltage (V)   | 100-240       |
| Frequency (Hz)        | 50 - 60       |
| Socket                | G9            |
| Dimensions (mm) Lxlxh | Ø50x90        |
| Material              | Resin         |
| Use Outdoor           | Yes           |
| IP                    | IP67          |
| Temperature range     | -20°C ~ +40°C |
| Frequency of use      | Intensive     |
| Lifetime (h)          | 30000         |