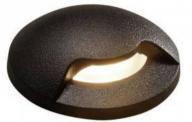

## Ref. 2L1.000.000

Recessed beacon on one side. Ideal for orientation or ambient lighting outdoors. The light is emitted through the opening to one side in a homogeneous and intense way. The Teresa LED beacon stands out for its versatility. It can be installed on the floor, wall or ceiling. Made of resin resistant to rain and shock, with IP67 protection rating. Black frame design, with high quality finishes.1.7W G9 LED bulb included, with a high luminous efficiency of 100lm/W, a total intensity of 170 lumens. Warm shade of 3000°K, ideal for creating a pleasant atmosphere.IP67G9 1.7WØ50x90mm100-240V