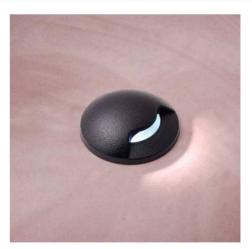

## Ref. 2L1.000.000

Recessed beacon on one side. Ideal for orientation or ambient lighting outdoors. The light is emitted through the opening to one side in a homogeneous and intense way. The Teresa LED beacon stands out for its versatility. It can be installed on the floor, wall or ceiling. Made of resin resistant to rain and shock, with IP67 protection rating. Black frame design, with high quality finishes.1.7W G9 LED bulb included, with a high luminous efficiency of 100lm/W, a total intensity of 170 lumens. Warm shade of 3000°K, ideal for creating a pleasant atmosphere.IP67G9 1.7WØ50x90mm100-240V