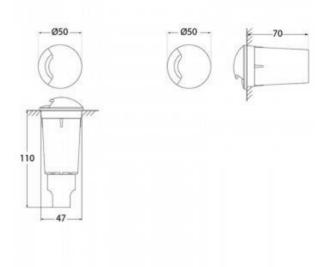

## Ref. 1L1.000.000

Recessed beacon "ALDO" of 1 side of the brand Fumagalli. The light is emitted to one side in a homogeneous and intense way. Circular design with high resistance. Treadable, withstands loads of up to 5000Kg. The single-sided recessed spotlight ALDO 1L stands out for its versatility. It can be mounted in multiple places: floor, wall, stair steps or ceiling. And with no visible screws.Made of resin, resistant to rain and shock, with IP67 degree of protection.1.7W G9 LED bulb included, with high luminous efficiency of 100lm/W, a total intensity of 170 lumens. Provides a warm 3000°K light, ideal for creating a comfortable atmosphere.IP67G9 1.7W3000°KØ50x110mCut Ø47mm.100-240V

| Energy efficiency class Certificates | A+ (2021)<br>CE, ROHS                 |
|--------------------------------------|---------------------------------------|
| Warranty                             | According to legal guarantee: 2 years |
| Cutting dimensions (mm)              | Ø47                                   |
| Mounting                             | Recessed                              |