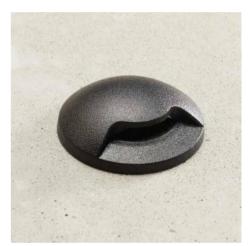

## Ref. 1L1.000.000

Recessed beacon "ALDO" of 1 side of the brand Fumagalli. The light is emitted to one side in a homogeneous and intense way. Circular design with high resistance. Treadable, withstands loads of up to 5000Kg. The single-sided recessed spotlight ALDO 1L stands out for its versatility. It can be mounted in multiple places: floor, wall, stair steps or ceiling. And with no visible screws.Made of resin, resistant to rain and shock, with IP67 degree of protection.1.7W G9 LED bulb included, with high luminous efficiency of 100lm/W, a total intensity of 170 lumens. Provides a warm 3000°K light, ideal for creating a comfortable atmosphere.IP67G9 1.7W3000°KØ50x110mCut Ø47mm.100-240V