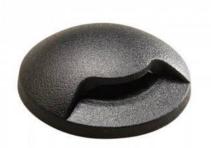

## Ref. 1L1.000.000

Recessed beacon "ALDO" of 1 side of the brand Fumagalli. The light is emitted to one side in a homogeneous and intense way. Circular design with high resistance. Treadable, withstands loads of up to 5000Kg. The single-sided recessed spotlight ALDO 1L stands out for its versatility. It can be mounted in multiple places: floor, wall, stair steps or ceiling. And with no visible screws.Made of resin, resistant to rain and shock, with IP67 degree of protection.1.7W G9 LED bulb included, with high luminous efficiency of 100lm/W, a total intensity of 170 lumens. Provides a warm 3000°K light, ideal for creating a comfortable atmosphere.IP67G9 1.7W3000°KØ50x110mCut Ø47mm.100-240V