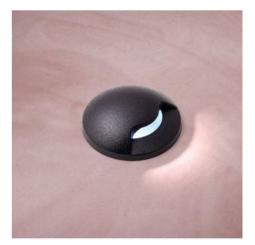

## Ref. 1L1.000.000

Recessed beacon "ALDO" of 1 side of the brand Fumagalli. The light is emitted to one side in a homogeneous and intense way. Circular design with high resistance. Treadable, withstands loads of up to 5000Kg. The single-sided recessed spotlight ALDO 1L stands out for its versatility. It can be mounted in multiple places: floor, wall, stair steps or ceiling. And with no visible screws.Made of resin, resistant to rain and shock, with IP67 degree of protection.1.7W G9 LED bulb included, with high luminous efficiency of 100lm/W, a total intensity of 170 lumens. Provides a warm 3000°K light, ideal for creating a comfortable atmosphere.IP67G9 1.7W3000°KØ50x110mCut Ø47mm.100-240V