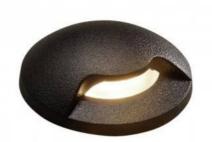

## Ref. 1L1.000.000

Recessed beacon "ALDO" of 1 side of the brand Fumagalli. The light is emitted to one side in a homogeneous and intense way. Circular design with high resistance. Treadable, withstands loads of up to 5000Kg. The single-sided recessed spotlight ALDO 1L stands out for its versatility. It can be mounted in multiple places: floor, wall, stair steps or ceiling. And with no visible screws.Made of resin, resistant to rain and shock, with IP67 degree of protection.1.7W G9 LED bulb included, with high luminous efficiency of 100lm/W, a total intensity of 170 lumens. Provides a warm 3000°K light, ideal for creating a comfortable atmosphere.IP67G9 1.7W3000°KØ50x110mCut Ø47mm.100-240V