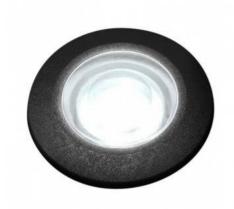

## Ref. 1L0.000.000

Ground recessed beacon of the Fumagalli brand. With circular shape and frontal light emission, the heavy duty recessed spotlight can be walked on by vehicles up to 5000Kg. The ALDO recessed spotlight stands out for its versatility as it can be installed on the floor, wall, stair steps or ceiling, with no visible screws. Made of resin resistant to weathering, rain and shock, with IP67 degree of protection. Diffuser of frosted polycarbonate. 1.7W G9 LED bulb included, with a high luminous efficiency of 100lm/W, a total intensity of 170 lumens. Warm 3000°K light, ideal for creating a comfortable atmosphere. IP67G9 1.7W3000°KØ50x110mCut Ø47mm. 100-240V