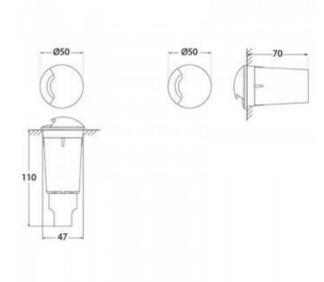

## Ref. 1L0.000.000

Ground recessed beacon of the Fumagalli brand. With circular shape and frontal light emission, the heavy duty recessed spotlight can be walked on by vehicles up to 5000Kg. The ALDO recessed spotlight stands out for its versatility as it can be installed on the floor, wall, stair steps or ceiling, with no visible screws. Made of resin resistant to weathering, rain and shock, with IP67 degree of protection. Diffuser of frosted polycarbonate. 1.7W G9 LED bulb included, with a high luminous efficiency of 100lm/W, a total intensity of 170 lumens. Warm 3000°K light, ideal for creating a comfortable atmosphere. IP67G9 1.7W3000°KØ50x110mCut Ø47mm. 100-240V

## Product data

| Hue                   | Warm white    |
|-----------------------|---------------|
| Kelvin (K)            | 3000          |
| Lumens (Lm)           | 170           |
| Efficiency (Lm/w)     | 100           |
| CRI                   | 80-85         |
| Beam angle (°)        | 110           |
| Dimmable              | No            |
| Power (W)             | 1.7           |
| Nominal Voltage (V)   | 100-240       |
| Frequency (Hz)        | 50 - 60       |
| Socket                | G9            |
| Dimensions (mm) Lxlxh | Ø50x110       |
| Material              | Resin         |
| Use Outdoor           | Yes           |
| IP                    | IP67          |
| Temperature range     | -20°C ~ +40°C |
| Frequency of use      | Intensive     |
| Lifetime (h)          | 30000         |

| Energy efficiency class Certificates | A+ (2021)<br>CE, ROHS                 |
|--------------------------------------|---------------------------------------|
| Warranty                             | According to legal guarantee: 2 years |
| Cutting dimensions (mm)              | Ø47                                   |
| Mounting                             | Recessed                              |