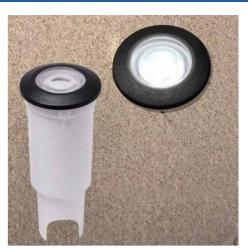

## Ref. 1L0.000.000

Ground recessed beacon of the Fumagalli brand. With circular shape and frontal light emission, the heavy duty recessed spotlight can be walked on by vehicles up to 5000Kg. The ALDO recessed spotlight stands out for its versatility as it can be installed on the floor, wall, stair steps or ceiling, with no visible screws. Made of resin resistant to weathering, rain and shock, with IP67 degree of protection. Diffuser of frosted polycarbonate. 1.7W G9 LED bulb included, with a high luminous efficiency of 100lm/W, a total intensity of 170 lumens. Warm 3000°K light, ideal for creating a comfortable atmosphere. IP67G9 1.7W3000°KØ50x110mCut Ø47mm. 100-240V