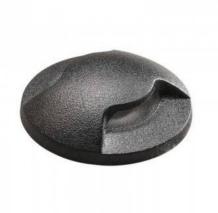

#### Ref. 2L2.000.000

Round recessed luminaire with two sides. Ideal for outdoor orientation or ambient lighting. The Teresa recessed luminaire stands out for its versatility as it can be installed on the floor, wall or ceiling. Made of resin resistant to weathering, rain and shock, with IP67 degree of protection. Black round frame design, with high quality finishes. Light is emitted from both sides through the two openings. Frosted polycarbonate diffuser.1.7W G9 LED bulb included, with a high luminous efficacy of 100lm/W, a total intensity of 170 lumens. Warm shade of 3000°K, ideal for creating a pleasant atmosphere.IP67G9 1.7WØ60xØ60xØ134mm100-240V