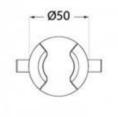

#### Ref. 2L2.000.000

Round recessed luminaire with two sides. Ideal for outdoor orientation or ambient lighting. The Teresa recessed luminaire stands out for its versatility as it can be installed on the floor, wall or ceiling. Made of resin resistant to weathering, rain and shock, with IP67 degree of protection. Black round frame design, with high quality finishes. Light is emitted from both sides through the two openings. Frosted polycarbonate diffuser.1.7W G9 LED bulb included, with a high luminous efficacy of 100lm/W, a total intensity of 170 lumens. Warm shade of 3000°K, ideal for creating a pleasant atmosphere.IP67G9 1.7WØ60xØ60xØ134mm100-240V

### Product data

| Hue                   | Warm white    |
|-----------------------|---------------|
| Kelvin (K)            | 3000          |
| Lumens (Lm)           | 170           |
| Efficiency (Lm/w)     | 100           |
| CRI                   | 80-85         |
| Beam angle (°)        | 110           |
| Dimmable              | No            |
| Power (W)             | 1.7           |
| Nominal Voltage (V)   | 100-240       |
| Frequency (Hz)        | 50 - 60       |
| Socket                | G9            |
| Dimensions (mm) Lxlxh | Ø50x90        |
| Material              | Resin         |
| Use Outdoor           | Yes           |
| IP                    | IP67          |
| Temperature range     | -20°C ~ +40°C |
| Frequency of use      | Intensive     |
| Lifetime (h)          | 30000         |