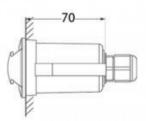

#### Ref. 2L2.000.000

Round recessed luminaire with two sides. Ideal for outdoor orientation or ambient lighting. The Teresa recessed luminaire stands out for its versatility as it can be installed on the floor, wall or ceiling. Made of resin resistant to weathering, rain and shock, with IP67 degree of protection. Black round frame design, with high quality finishes. Light is emitted from both sides through the two openings. Frosted polycarbonate diffuser.1.7W G9 LED bulb included, with a high luminous efficacy of 100lm/W, a total intensity of 170 lumens. Warm shade of 3000°K, ideal for creating a pleasant atmosphere.IP67G9 1.7WØ60xØ60xØ134mm100-240V

### Product data

| Hue                   | Warm white    |
|-----------------------|---------------|
| Kelvin (K)            | 3000          |
| Lumens (Lm)           | 170           |
| Efficiency (Lm/w)     | 100           |
| CRI                   | 80-85         |
| Beam angle (°)        | 110           |
| Dimmable              | No            |
| Power (W)             | 1.7           |
| Nominal Voltage (V)   | 100-240       |
| Frequency (Hz)        | 50 - 60       |
| Socket                | G9            |
| Dimensions (mm) Lxlxh | Ø50x90        |
| Material              | Resin         |
| Use Outdoor           | Yes           |
| IP                    | IP67          |
| Temperature range     | -20°C ~ +40°C |
| Frequency of use      | Intensive     |
| Lifetime (h)          | 30000         |