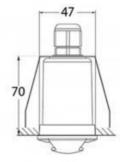

#### Ref. 2L2.000.000

Round recessed luminaire with two sides. Ideal for outdoor orientation or ambient lighting. The Teresa recessed luminaire stands out for its versatility as it can be installed on the floor, wall or ceiling. Made of resin resistant to weathering, rain and shock, with IP67 degree of protection. Black round frame design, with high quality finishes. Light is emitted from both sides through the two openings. Frosted polycarbonate diffuser.1.7W G9 LED bulb included, with a high luminous efficacy of 100lm/W, a total intensity of 170 lumens. Warm shade of 3000°K, ideal for creating a pleasant atmosphere.IP67G9 1.7WØ60xØ60xØ134mm100-240V

### Product data

| Hue                   | Warm white    |
|-----------------------|---------------|
| Kelvin (K)            | 3000          |
| Lumens (Lm)           | 170           |
| Efficiency (Lm/w)     | 100           |
| CRI                   | 80-85         |
| Beam angle (°)        | 110           |
| Dimmable              | No            |
| Power (W)             | 1.7           |
| Nominal Voltage (V)   | 100-240       |
| Frequency (Hz)        | 50 - 60       |
| Socket                | G9            |
| Dimensions (mm) Lxlxh | Ø50x90        |
| Material              | Resin         |
| Use Outdoor           | Yes           |
| IP                    | IP67          |
| Temperature range     | -20°C ~ +40°C |
| Frequency of use      | Intensive     |
| Lifetime (h)          | 30000         |