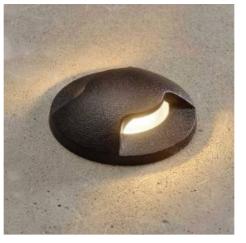

#### Ref. 2L2.000.000

Round recessed luminaire with two sides. Ideal for outdoor orientation or ambient lighting. The Teresa recessed luminaire stands out for its versatility as it can be installed on the floor, wall or ceiling. Made of resin resistant to weathering, rain and shock, with IP67 degree of protection. Black round frame design, with high quality finishes. Light is emitted from both sides through the two openings. Frosted polycarbonate diffuser.1.7W G9 LED bulb included, with a high luminous efficacy of 100lm/W, a total intensity of 170 lumens. Warm shade of 3000°K, ideal for creating a pleasant atmosphere.IP67G9 1.7WØ60xØ60xØ134mm100-240V