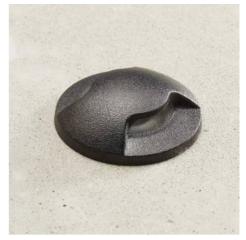

#### Ref. 2L2.000.000

Round recessed luminaire with two sides. Ideal for outdoor orientation or ambient lighting. The Teresa recessed luminaire stands out for its versatility as it can be installed on the floor, wall or ceiling. Made of resin resistant to weathering, rain and shock, with IP67 degree of protection. Black round frame design, with high quality finishes. Light is emitted from both sides through the two openings. Frosted polycarbonate diffuser.1.7W G9 LED bulb included, with a high luminous efficacy of 100lm/W, a total intensity of 170 lumens. Warm shade of 3000°K, ideal for creating a pleasant atmosphere.IP67G9 1.7WØ60xØ60xØ134mm100-240V