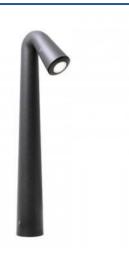

# STEVEN Fumagalli G9 LED road bollard IP67

#### Ref. ST1.531.000

LED bollard for pathway lighting. Made of weather, rain and shock resistant resin, with IP67 degree of protection. Specially designed for outdoor use. Includes 1.7W G9 LED bulb, with a high efficiency of 100lm/W, a total intensity of 170 lumen. Warm shade of 3000°K, ideal for creating a comfortable atmosphere.Optimal color rendering (CRI 80). This LED bollard can be installed in two ways: installed on the ground with spike or an installation with plugs. With all the necessary elements for a simple installation.IP67G9 1.7WØ50x450mm230V