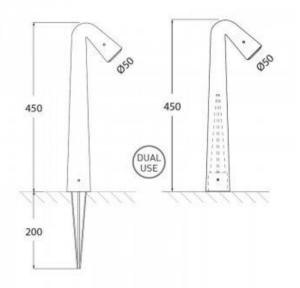

#### Ref. ST1.531.000

LED bollard for pathway lighting. Made of weather, rain and shock resistant resin, with IP67 degree of protection. Specially designed for outdoor use. Includes 1.7W G9 LED bulb, with a high efficiency of 100lm/W, a total intensity of 170 lumen. Warm shade of 3000°K, ideal for creating a comfortable atmosphere.Optimal color rendering (CRI 80). This LED bollard can be installed in two ways: installed on the ground with spike or an installation with plugs. With all the necessary elements for a simple installation.IP67G9 1.7WØ50x450mm230V

Posts and Bollards

Mounting

Surface