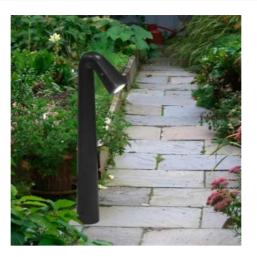

# STEVEN Fumagalli G9 LED road bollard IP67

#### Ref. ST1.531.000

LED bollard for pathway lighting. Made of weather, rain and shock resistant resin, with IP67 degree of protection. Specially designed for outdoor use. Includes 1.7W G9 LED bulb, with a high efficiency of 100lm/W, a total intensity of 170 lumen. Warm shade of 3000°K, ideal for creating a comfortable atmosphere.Optimal color rendering (CRI 80). This LED bollard can be installed in two ways: installed on the ground with spike or an installation with plugs. With all the necessary elements for a simple installation.IP67G9 1.7WØ50x450mm230V