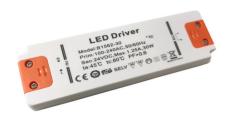

## Ref. B1562-30

Power supply for LED luminaires with a rated power of 30W. The power supply system is designed to connect LED lamps with voltage of 24V and maximum 1.25A.Transformer 24v 30wInput: 230VOutput: 24VPower: 30W1.25AIP20