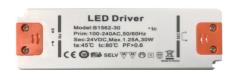

## Ref. B1562-30

Power supply for LED luminaires with a rated power of 30W. The power supply system is designed to connect LED lamps with voltage of 24V and maximum 1.25A.Transformer 24v 30wInput: 230VOutput: 24VPower: 30W1.25AIP20