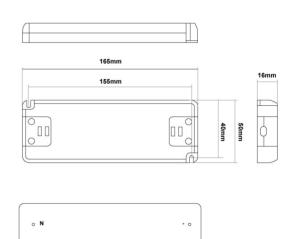

## Datos del producto

| Power (W)               | 30                                    |
|-------------------------|---------------------------------------|
| Nominal Voltage (V)     | 220 - 240 V/AC                        |
| Frequency (Hz)          | 50 - 60                               |
| Power factor (cosφ)     | 0.9                                   |
| Dimensions (mm) Lxlxh   | 265X50X15                             |
| Material                | Plastic                               |
| Use Outdoor             | No                                    |
| IP                      | IP20                                  |
| Temperature range       | -20°C ~ +40°C                         |
| Frequency of use        | Normal                                |
| Lifetime (h)            | 20000                                 |
| Energy efficiency class | A+ (2021)                             |
| Certificates            | CE, ROHS                              |
| Warranty                | According to legal guarantee: 2 years |
| Output voltage (V)      | 24V                                   |
| Maximum intensity (A)   | 1.25                                  |