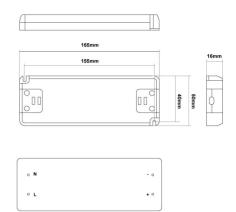

## Datos del producto

| Power (W)               | 30                                    |
|-------------------------|---------------------------------------|
| Nominal Voltage (V)     | 220 - 240 V/AC                        |
| Frequency (Hz)          | 50 - 60                               |
| Power factor (cosφ)     | 0.9                                   |
| Dimensions (mm) Lxlxh   | 265X50X15                             |
| Material                | Plastic                               |
| Use Outdoor             | No                                    |
| IP                      | IP20                                  |
| Temperature range       | -20°C ~ +40°C                         |
| Frequency of use        | Normal                                |
| Lifetime (h)            | 20000                                 |
| Energy efficiency class | A+ (2021)                             |
| Certificates            | CE, ROHS                              |
| Warranty                | According to legal guarantee: 2 years |
| Output voltage (V)      | 24V                                   |
| Maximum intensity (A)   | 1.25                                  |