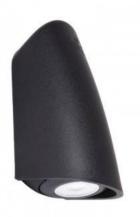

## MAMETE ROUND FUMAGALLI G9 IP67 exterior wall lamp

## Ref. 2A3.000.000

Wall and floor lamp ideal for outdoor use. Specially designed for outdoor use, the wall lamp can be installed both on the wall and on the ground. Made of resin resistant to weathering, rain and shock, with IP67 degree of protection. 1.7W G9 LED bulb included, with a high luminous efficiency of 100lm/W, a total intensity of 170 lumens. Warm shade of 3000°K, ideal for creating a pleasant atmosphere.Optimum color rendering (CRI 80). With all the necessary elements and instruction manual for a quick and easy installation.IP67G9 1.7WØ60xØ60xØ60xØ134mm100-240V