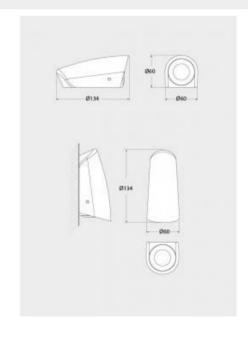

## Ref. 2A3.000.000

Wall and floor lamp ideal for outdoor use. Specially designed for outdoor use, the wall lamp can be installed both on the wall and on the ground. Made of resin resistant to weathering, rain and shock, with IP67 degree of protection. 1.7W G9 LED bulb included, with a high luminous efficiency of 100lm/W, a total intensity of 170 lumens. Warm shade of 3000°K, ideal for creating a pleasant atmosphere.Optimum color rendering (CRI 80). With all the necessary elements and instruction manual for a quick and easy installation.IP67G9 1.7WØ60xØ60xØ60xØ134mm100-240V

## **Product data**

| Hue                     | Warm white                            |
|-------------------------|---------------------------------------|
| Kelvin (K)              | 3000                                  |
| Lumens (Lm)             | 170                                   |
| CRI                     | 80-85                                 |
| Dimmable                | No                                    |
| Power (W)               | 1.7                                   |
| Nominal Voltage (V)     | 100-240                               |
| Frequency (Hz)          | 50 - 60                               |
| Socket                  | G9                                    |
| Dimensions (mm) Lxlxh   | Ø60xØ60xØ60xØ134                      |
| Material                | Resin                                 |
| Use Outdoor             | Yes                                   |
| IP                      | IP67                                  |
| Temperature range       | -20°C ~ +40°C                         |
| Frequency of use        | Intensive                             |
| Energy efficiency class | A+ (2021)                             |
| Certificates            | CE, ROHS                              |
| Warranty                | According to legal guarantee: 2 years |