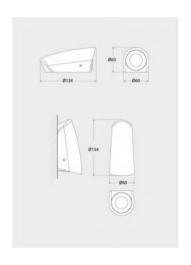

## Ref. 2A3.000.000

Wall and floor lamp ideal for outdoor use. Specially designed for outdoor use, the wall lamp can be installed both on the wall and on the ground. Made of resin resistant to weathering, rain and shock, with IP67 degree of protection. 1.7W G9 LED bulb included, with a high luminous efficiency of 100lm/W, a total intensity of 170 lumens. Warm shade of 3000°K, ideal for creating a pleasant atmosphere.Optimum color rendering (CRI 80). With all the necessary elements and instruction manual for a quick and easy installation.IP67G9 1.7WØ60xØ60xØ60xØ134mm100-240V

## **Product data**

| Hue                     | Warm white                            |
|-------------------------|---------------------------------------|
| Kelvin (K)              | 3000                                  |
| Lumens (Lm)             | 170                                   |
| CRI                     | 80-85                                 |
| Dimmable                | No                                    |
| Power (W)               | 1.7                                   |
| Nominal Voltage (V)     | 100-240                               |
| Frequency (Hz)          | 50 - 60                               |
| Socket                  | G9                                    |
| Dimensions (mm) Lxlxh   | Ø60xØ60xØ60xØ134                      |
| Material                | Resin                                 |
| Use Outdoor             | Yes                                   |
| IP                      | IP67                                  |
| Temperature range       | -20°C ~ +40°C                         |
| Frequency of use        | Intensive                             |
| Energy efficiency class | A+ (2021)                             |
| Certificates            | CE, ROHS                              |
| Warranty                | According to legal guarantee: 2 years |