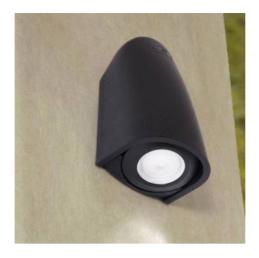

## MAMETE ROUND FUMAGALLI G9 IP67 exterior wall lamp

## Ref. 2A3.000.000

Wall and floor lamp ideal for outdoor use. Specially designed for outdoor use, the wall lamp can be installed both on the wall and on the ground. Made of resin resistant to weathering, rain and shock, with IP67 degree of protection. 1.7W G9 LED bulb included, with a high luminous efficiency of 100lm/W, a total intensity of 170 lumens. Warm shade of 3000°K, ideal for creating a pleasant atmosphere.Optimum color rendering (CRI 80). With all the necessary elements and instruction manual for a quick and easy installation.IP67G9 1.7WØ60xØ60xØ60xØ134mm100-240V