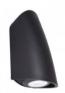

## MAMETE ROUND FUMAGALLI G9 IP67 exterior wall lamp

## Ref. 2A3.000.000

Wall and floor lamp ideal for outdoor use. Specially designed for outdoor use, the wall lamp can be installed both on the wall and on the ground. Made of resin resistant to weathering, rain and shock, with IP67 degree of protection. 1.7W G9 LED bulb included, with a high luminous efficiency of 100lm/W, a total intensity of 170 lumens. Warm shade of 3000°K, ideal for creating a pleasant atmosphere.Optimum color rendering (CRI 80). With all the necessary elements and instruction manual for a quick and easy installation.IP67G9 1.7WØ60xØ60xØ60xØ134mm100-240V

## **Product variants**

Reference Attributes

2A3.000.000.AXZ1R Colour temperature - Warm white 3000K,Colour - Black