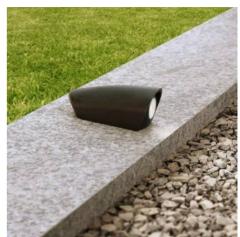

## Ref. 2A3.000.000

Wall and floor lamp ideal for outdoor use. Specially designed for outdoor use, the wall lamp can be installed both on the wall and on the ground. Made of resin resistant to weathering, rain and shock, with IP67 degree of protection. 1.7W G9 LED bulb included, with a high luminous efficiency of 100lm/W, a total intensity of 170 lumens. Warm shade of 3000°K, ideal for creating a pleasant atmosphere.Optimum color rendering (CRI 80). With all the necessary elements and instruction manual for a quick and easy installation.IP67G9 1.7WØ60xØ60xØ60xØ134mm100-240V