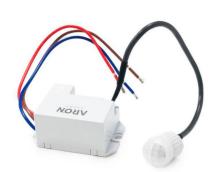

## PIR wall/ceiling 120°/360° motion sensor - IP20

## Ref. ST24

Infrared motion detector (PIR) for indoor wall/ceiling installation with IP20 degree of protection. Its infrared sensor can detect when someone enters its field at an adjustable angle from 120° to 360° and a distance range of 3 to 6 meters. It is able to identify night and day light, which allows to efficiently use the energy of LED products. Maximum supported power of 400W (LED) and 800W (incandescent).