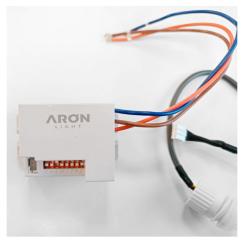

## PIR wall/ceiling 120°/360° motion sensor - IP20

## Ref. ST24

Infrared motion detector (PIR) for indoor wall/ceiling installation with IP20 degree of protection. Its infrared sensor can detect when someone enters its field at an adjustable angle from 120° to 360° and a distance range of 3 to 6 meters. It is able to identify night and day light, which allows to efficiently use the energy of LED products. Maximum supported power of 400W (LED) and 800W (incandescent).