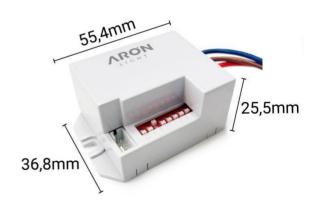

## Datos del producto

| Nominal Voltage (V)     | 220 - 240 V/AC                        |
|-------------------------|---------------------------------------|
| Frequency (Hz)          | 50 - 60                               |
| Detection range (m)     | 3-6                                   |
| Detection angle (°)     | 120-360                               |
| Dimensions (mm) Lxlxh   | 55.4×25.5×36.8                        |
| Material                | Plastic                               |
| Use Outdoor             | No                                    |
| IP                      | IP20                                  |
| Temperature range       | -20°C ~ +40°C                         |
| Frequency of use        | Intensive                             |
| Energy efficiency class | A+ (2021)                             |
| Certificates            | CE, ROHS                              |
| Warranty                | According to legal guarantee: 2 years |
| Mounting                | Surface                               |
| Maximum power (W)       | 400; 800                              |