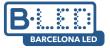

## PIR wall/ceiling 120°/360° motion sensor - IP20

## Ref. ST24

Infrared motion detector (PIR) for indoor wall/ceiling installation with IP20 degree of protection. Its infrared sensor can detect when someone enters its field at an adjustable angle from 120° to 360° and a distance range of 3 to 6 meters. It is able to identify night and day light, which allows to efficiently use the energy of LED products. Maximum supported power of 400W (LED) and 800W (incandescent).