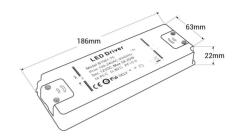

## Datos del producto

| Power (W)               | 60                                    |
|-------------------------|---------------------------------------|
| Nominal Voltage (V)     | 100 - 240 V/AC                        |
| Frequency (Hz)          | 50 - 60                               |
| Power factor (cosφ)     | 0.9                                   |
| Dimensions (mm) Lxlxh   | 186x63x22                             |
| Material                | Plastic                               |
| Use Outdoor             | No                                    |
| IP                      | IP20                                  |
| Temperature range       | -20°C ~ +45°C                         |
| Frequency of use        | Normal                                |
| Lifetime (h)            | 20000                                 |
| Energy efficiency class | A+ (2021)                             |
| Certificates            | CE, ROHS                              |
| Warranty                | According to legal guarantee: 2 years |
| Output voltage (V)      | 12V                                   |
| Maximum intensity (A)   | 5                                     |