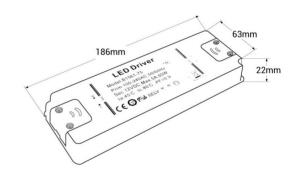

## Datos del producto

| Power (W)               | 60                                    |
|-------------------------|---------------------------------------|
| Nominal Voltage (V)     | 100 - 240 V/AC                        |
| Frequency (Hz)          | 50 - 60                               |
| Power factor (cosφ)     | 0.9                                   |
| Dimensions (mm) Lxlxh   | 186x63x22                             |
| Material                | Plastic                               |
| Use Outdoor             | No                                    |
| IP                      | IP20                                  |
| Temperature range       | -20°C ~ +45°C                         |
| Frequency of use        | Normal                                |
| Lifetime (h)            | 20000                                 |
| Energy efficiency class | A+ (2021)                             |
| Certificates            | CE, ROHS                              |
| Warranty                | According to legal guarantee: 2 years |
| Output voltage (V)      | 12V                                   |
| Maximum intensity (A)   | 5                                     |