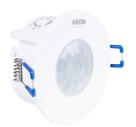

## Recessed 360° PIR motion sensor - IP20

## Ref. ST41H

Infrared motion detector (PIR) for indoor ceiling installation, with an IP20 protection rating. Its infrared sensor detects when someone enters its field at a 360° angle and a distance range of up to 8 meters. It's capable of identifying both day and night light, enabling efficient utilization of LED products energy. Maximum supported power of 600W (LED) and 1200W (incandescent).