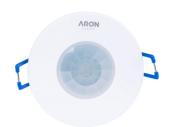

## Recessed 360° PIR motion sensor - IP20

## Ref. ST41H

Infrared motion detector (PIR) for indoor ceiling installation, with an IP20 protection rating. Its infrared sensor detects when someone enters its field at a 360° angle and a distance range of up to 8 meters. It's capable of identifying both day and night light, enabling efficient utilization of LED products energy. Maximum supported power of 600W (LED) and 1200W (incandescent).