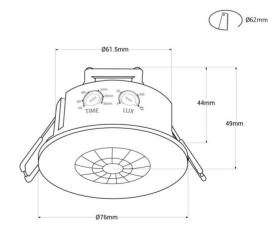

## Recessed 360° PIR motion sensor - IP20

## Ref. ST41H

Infrared motion detector (PIR) for indoor ceiling installation, with an IP20 protection rating. Its infrared sensor detects when someone enters its field at a 360° angle and a distance range of up to 8 meters. It's capable of identifying both day and night light, enabling efficient utilization of LED products energy. Maximum supported power of 600W (LED) and 1200W (incandescent).

## Datos del producto

| Nominal Voltage (V)     | 220 - 240 V/AC                        |
|-------------------------|---------------------------------------|
| Frequency (Hz)          | 50 - 60                               |
| Detection range (m)     | 0-6                                   |
| Detection angle (°)     | 360                                   |
| Orientable              | No                                    |
| Material                | Plastic                               |
| Use Outdoor             | No                                    |
| IP                      | IP20                                  |
| Temperature range       | -20°C ~ +40°C                         |
| Frequency of use        | Intensive                             |
| Energy efficiency class | A+ (2021)                             |
| Certificates            | CE, ROHS                              |
| Warranty                | According to legal guarantee: 2 years |
| Mounting                | Recessed                              |