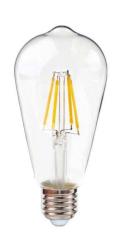

## Vintage filament LED bulb ST64 E27 6W

## Ref. BF1-ST64E27-BC

ST64 retrofilament bulb 6W. Vintage bulb with a beam opening angle of 300 degrees and a luminous intensity of 600 lumens. They recreate an authentic and cozy atmosphere that transports us to past times. A perfect element to accompany a retro decorative style. With dimensions of 64mm wide and 142mm high. E27 socket with IP20 degree of protection. Voltage 230V. Energy efficiency A+. Color temperature: 3000°K. Degree of protection IP20.