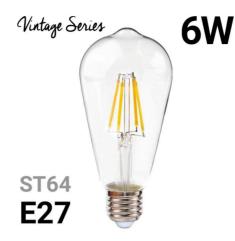

## Vintage filament LED bulb ST64 E27 6W

## Ref. BF1-ST64E27-BC

ST64 retrofilament bulb 6W. Vintage bulb with a beam opening angle of 300 degrees and a luminous intensity of 600 lumens. They recreate an authentic and cozy atmosphere that transports us to past times. A perfect element to accompany a retro decorative style. With dimensions of 64mm wide and 142mm high. E27 socket with IP20 degree of protection. Voltage 230V. Energy efficiency A+. Color temperature: 3000°K. Degree of protection IP20.

## Datos del producto

| Hue                   | Warm white                            |
|-----------------------|---------------------------------------|
| Kelvin (K)            | 3000                                  |
| CRI                   | 80-85                                 |
| LED Type              | Filament                              |
| Dimmable              | No                                    |
| Nominal Voltage (V)   | 230                                   |
| Frequency (Hz)        | 50 - 60                               |
| Driver                | Internal                              |
| Socket                | E27                                   |
| Dimensions (mm) Lxlxh | 64x142                                |
| Material              | Metal                                 |
| Diffuser material     | Glass                                 |
| Use Outdoor           | Yes, in waterproof lamps              |
| IP                    | IP20                                  |
| Temperature range     | -20°C ~ +40°C                         |
| Lifetime (h)          | 25000                                 |
| Certificates          | CE, ROHS                              |
| Warranty              | According to legal guarantee: 2 years |