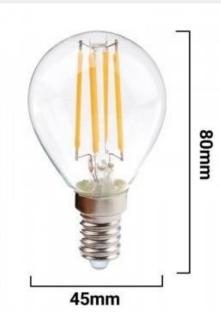

## Ref. B1316-E14-2

LED bulb G45 filament 5W and E14 socket with clear glass. Available in warm white 3000K and neutral white 4000K, with a luminous flux of up to 400 lumens. High quality G45 spherical bulb offers instant flicker-free illumination. Beam opening angle of 300 degrees. 5W230VE14400LM

## Product data

| Hue                     | Warm white               |
|-------------------------|--------------------------|
| Kelvin (K)              | 3000                     |
| LED Type                | Filament                 |
| Dimmable                | No                       |
| Power (W)               | 5                        |
| Nominal Voltage (V)     | 230V-AC                  |
| Frequency (Hz)          | 50 - 60                  |
| Driver                  | Internal                 |
| Socket                  | E14                      |
| Dimensions (mm) Lxlxh   | 45x80                    |
| Material                | Metal                    |
| Diffuser material       | Crystal                  |
| Use Outdoor             | Yes, in waterproof lamps |
| IP                      | IP20                     |
| Temperature range       | -20°C ~ +40°C            |
| Lifetime (h)            | 25000                    |
| Energy efficiency class | A+ (2021)                |
| Certificates            | CE, ROHS                 |