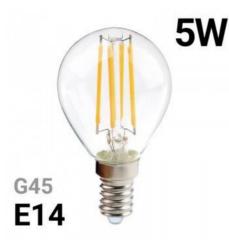

## **Spherical Filament LED Bulb E14 G45 5W**

## Ref. B1316-E14-2

LED bulb G45 filament 5W and E14 socket with clear glass. Available in warm white 3000K and neutral white 4000K, with a luminous flux of up to 400 lumens. High quality G45 spherical bulb offers instant flicker-free illumination. Beam opening angle of 300 degrees. 5W230VE14400LM

## Product data

| Hue                     | Warm white               |
|-------------------------|--------------------------|
| Kelvin (K)              | 3000                     |
| LED Type                | Filament                 |
| Dimmable                | No                       |
| Power (W)               | 5                        |
| Nominal Voltage (V)     | 230V-AC                  |
| Frequency (Hz)          | 50 - 60                  |
| Driver                  | Internal                 |
| Socket                  | E14                      |
| Dimensions (mm) Lxlxh   | 45x80                    |
| Material                | Metal                    |
| Diffuser material       | Crystal                  |
| Use Outdoor             | Yes, in waterproof lamps |
| IP                      | IP20                     |
| Temperature range       | -20°C ~ +40°C            |
| Lifetime (h)            | 25000                    |
| Energy efficiency class | A+ (2021)                |
| Certificates            | CE, ROHS                 |