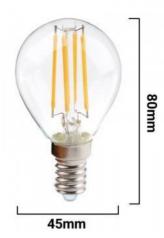

## Product data

| Hue                     | Warm white               |
|-------------------------|--------------------------|
| Kelvin (K)              | 3000                     |
| LED Type                | Filament                 |
| Dimmable                | No                       |
| Power (W)               | 5                        |
| Nominal Voltage (V)     | 230V-AC                  |
| Frequency (Hz)          | 50 - 60                  |
| Driver                  | Internal                 |
| Socket                  | E14                      |
| Dimensions (mm) Lxlxh   | 45x80                    |
| Material                | Metal                    |
| Diffuser material       | Crystal                  |
| Use Outdoor             | Yes, in waterproof lamps |
| IP                      | IP20                     |
| Temperature range       | -20°C ~ +40°C            |
| Lifetime (h)            | 25000                    |
| Energy efficiency class | A+ (2021)                |
| Certificates            | CE, ROHS                 |