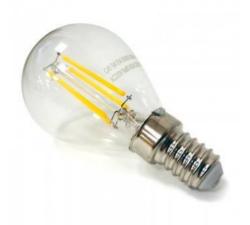

## **Spherical Filament LED Bulb E14 G45 5W**

## Ref. B1316-E14-2

LED bulb G45 filament 5W and E14 socket with clear glass. Available in warm white 3000K and neutral white 4000K, with a luminous flux of up to 400 lumens. High quality G45 spherical bulb offers instant flicker-free illumination. Beam opening angle of 300 degrees. 5W230VE14400LM