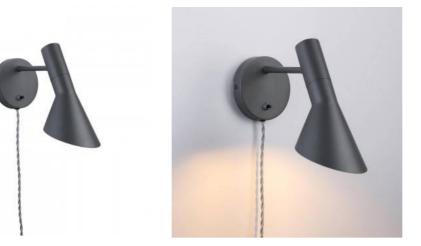

## Plug-in design wall sconce "Marlene"

## Ref. L3037

Contemporary and elegant wall lamp with cable and plug, made of high-quality aluminum with premium finishes.With clean and geometric lines, it has an adjustable shade that directs the light with precision, providing a soft and focused illumination.Available in white, black and gray colors.\*\*E27 bulb - NOT included\*\*