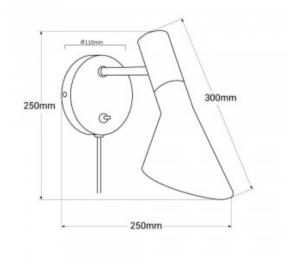

## Product data

| Nominal Voltage (V)   | 220 - 240 V/AC                        |
|-----------------------|---------------------------------------|
| Frequency (Hz)        | 50 - 60                               |
| Socket                | E27                                   |
| Orientable            | Yes                                   |
| Dimensions (mm) Lxlxh | 130x300x250                           |
| Use Outdoor           | No                                    |
| IP                    | IP20                                  |
| Temperature range     | -20°C ~ +40°C                         |
| Certificates          | CE, ROHS                              |
| Warranty              | According to legal guarantee: 2 years |
| Mounting              | Surface                               |
| Maximum power (W)     | 60W                                   |
| Connection            | Plug                                  |