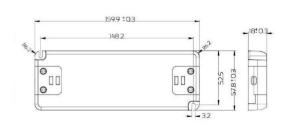

## Datos del producto

| Power (W)               | 30                                    |
|-------------------------|---------------------------------------|
| Nominal Voltage (V)     | 220 - 240 V/AC                        |
| Frequency (Hz)          | 50 - 60                               |
| Power factor (cosφ)     | 0.5                                   |
| Dimensions (mm) Lxlxh   | 156x50x17                             |
| Material                | Plastic                               |
| Use Outdoor             | No                                    |
| IP                      | IP20                                  |
| Temperature range       | -20°C ~ +40°C                         |
| Frequency of use        | Normal                                |
| Lifetime (h)            | 20000                                 |
| Energy efficiency class | A+ (2021)                             |
| Certificates            | CE, ROHS                              |
| Warranty                | According to legal guarantee: 2 years |
| Output voltage (V)      | 12V                                   |
| Maximum intensity (A)   | 2.5                                   |