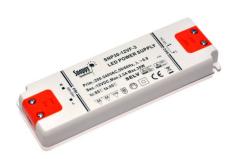

## Ref. B1561-30

ULTRATHIN 30W. 12V-DC POWER SUPPLY. LED power supply with a nominal power of 30W. The power supply system is designed to connect LED lamps with 12V voltage.12v transformer for LED.Input: 230VOutput 12VPower 30WIP202,5A