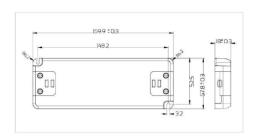

## Datos del producto

| Power (W)               | 30                                    |
|-------------------------|---------------------------------------|
| Nominal Voltage (V)     | 220 - 240 V/AC                        |
| Frequency (Hz)          | 50 - 60                               |
| Power factor (cosφ)     | 0.5                                   |
| Dimensions (mm) Lxlxh   | 156x50x17                             |
| Material                | Plastic                               |
| Use Outdoor             | No                                    |
| IP                      | IP20                                  |
| Temperature range       | -20°C ~ +40°C                         |
| Frequency of use        | Normal                                |
| Lifetime (h)            | 20000                                 |
| Energy efficiency class | A+ (2021)                             |
| Certificates            | CE, ROHS                              |
| Warranty                | According to legal guarantee: 2 years |
| Output voltage (V)      | 12V                                   |
| Maximum intensity (A)   | 2.5                                   |