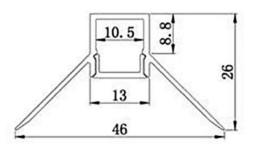

## Plaster/Pladur 46x26 Inside Corner Integration Profile (2m)

## Ref. BPERFALP069

The aluminum profile of integration of 46x26mm of 2 meters. It is installed on the ceiling or plaster/plasterboard wall. It allows a linear illumination, it is perfect for interior lighting of corners and nooks. Includes opal diffuser. It offers an innovative lighting solution with LED strips with a maximum width of 10mm. Can be painted in any color. Creates infinite architectural and interior lighting solutions. Typically used for corner and wall lighting, recessed linear lighting.46x26mmLength: 2mMaterial: AluminumCan be painted in any colorFor flexible or rigid LED strips of <10mmCompatible with covers ref. BTPEC068R

## Datos del producto

| Dimensions (mm) Lxlxh | 2000x46x26                            |
|-----------------------|---------------------------------------|
| Material              | Aluminium                             |
| Use Outdoor           | No                                    |
| IP                    | IP20                                  |
| Certificates          | CE, ROHS                              |
| Warranty              | According to legal guarantee: 2 years |
| Mounting              | Recessed                              |