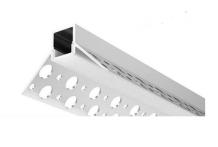

## Plaster/Pladur 46x26 Inside Corner Integration Profile (2m)

## Ref. BPERFALP069

The aluminum profile of integration of 46x26mm of 2 meters. It is installed on the ceiling or plaster/plasterboard wall. It allows a linear illumination, it is perfect for interior lighting of corners and nooks. Includes opal diffuser. It offers an innovative lighting solution with LED strips with a maximum width of 10mm. Can be painted in any color. Creates infinite architectural and interior lighting solutions. Typically used for corner and wall lighting, recessed linear lighting.46x26mmLength: 2mMaterial: AluminumCan be painted in any colorFor flexible or rigid LED strips of <10mmCompatible with covers ref. BTPEC068R

## Datos del producto

| Dimensions (mm) Lxlxh | 2000x46x26                            |
|-----------------------|---------------------------------------|
| Material              | Aluminium                             |
| Use Outdoor           | No                                    |
| IP                    | IP20                                  |
| Certificates          | CE, ROHS                              |
| Warranty              | According to legal guarantee: 2 years |
| Mounting              | Recessed                              |