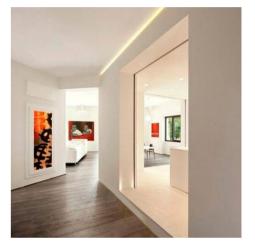

## Ref. BPERFALP069

The aluminum profile of integration of 46x26mm of 2 meters. It is installed on the ceiling or plaster/plasterboard wall. It allows a linear illumination, it is perfect for interior lighting of corners and nooks. Includes opal diffuser. It offers an innovative lighting solution with LED strips with a maximum width of 10mm. Can be painted in any color. Creates infinite architectural and interior lighting solutions. Typically used for corner and wall lighting, recessed linear lighting.46x26mmLength: 2mMaterial: AluminumCan be painted in any colorFor flexible or rigid LED strips of <10mmCompatible with covers ref. BTPEC068R