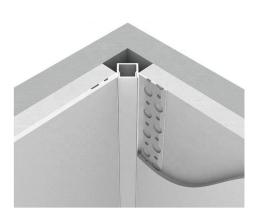

## Plaster/Pladur 46x26 Inside Corner Integration Profile (2m)

## Ref. BPERFALP069

The aluminum profile of integration of 46x26mm of 2 meters. It is installed on the ceiling or plaster/plasterboard wall. It allows a linear illumination, it is perfect for interior lighting of corners and nooks. Includes opal diffuser. It offers an innovative lighting solution with LED strips with a maximum width of 10mm. Can be painted in any color. Creates infinite architectural and interior lighting solutions. Typically used for corner and wall lighting, recessed linear lighting.46x26mmLength: 2mMaterial: AluminumCan be painted in any colorFor flexible or rigid LED strips of <10mmCompatible with covers ref. BTPEC068R

## Datos del producto

| Dimensions (mm) Lxlxh | 2000x46x26                            |
|-----------------------|---------------------------------------|
| Material              | Aluminium                             |
| Use Outdoor           | No                                    |
| IP                    | IP20                                  |
| Certificates          | CE, ROHS                              |
| Warranty              | According to legal guarantee: 2 years |
| Mounting              | Recessed                              |