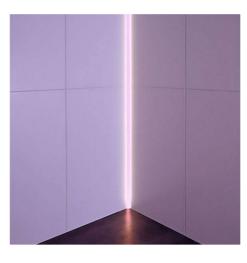

## Ref. BPERFALP069

The aluminum profile of integration of 46x26mm of 2 meters. It is installed on the ceiling or plaster/plasterboard wall. It allows a linear illumination, it is perfect for interior lighting of corners and nooks. Includes opal diffuser. It offers an innovative lighting solution with LED strips with a maximum width of 10mm. Can be painted in any color. Creates infinite architectural and interior lighting solutions. Typically used for corner and wall lighting, recessed linear lighting.46x26mmLength: 2mMaterial: AluminumCan be painted in any colorFor flexible or rigid LED strips of <10mmCompatible with covers ref. BTPEC068R