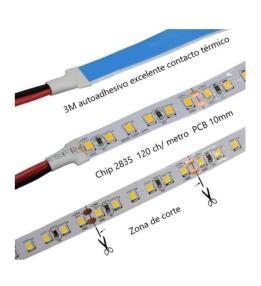

## Ref. B1552-10-CAR

LED strip SPECIAL FOR BUTCHERS at 24V-DC 180W (1200 SMD2835). Coil of 10m, with IP20 protection degree and an opening angle of 120 degrees (cut every 5cm).LED strip with special spectrum to highlight the colors of red meat. It attracts the customer by highlighting the red pigments, giving freshness in visual aspect to the illuminated products.180W24V120°IP20

## Datos del producto

| CRI                     | 85-90                                 |
|-------------------------|---------------------------------------|
| Opening angle (°)       | 120                                   |
| LED Type                | SMD 2835                              |
| Dimmable                | Yes                                   |
| Power (W)               | 90                                    |
| Nominal Voltage (V)     | 24V-DC                                |
| Frequency (Hz)          | 50 - 60                               |
| Dimensions (mm) Lxlxh   | 10000x10                              |
| Use Outdoor             | No                                    |
| IP                      | IP20                                  |
| Lifetime (h)            | 25000                                 |
| Energy efficiency class | A+ (2021)                             |
| Certificates            | CE, ROHS                              |
| Warranty                | According to legal guarantee: 2 years |
| Power/m (W/m)           | 18                                    |
| No. of chips/metre      | 120                                   |
| Cutting distance (mm)   | 50                                    |
| Adhesive                | 3M                                    |