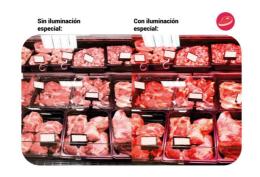

## Ref. B1552-10-CAR

LED strip SPECIAL FOR BUTCHERS at 24V-DC 180W (1200 SMD2835). Coil of 10m, with IP20 protection degree and an opening angle of 120 degrees (cut every 5cm).LED strip with special spectrum to highlight the colors of red meat. It attracts the customer by highlighting the red pigments, giving freshness in visual aspect to the illuminated products.180W24V120°IP20