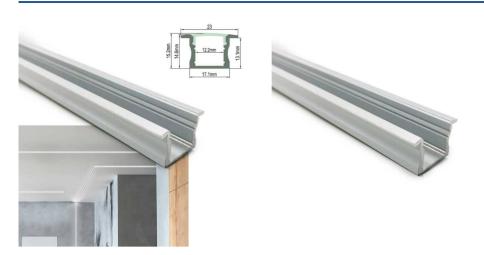

## White aluminum profile for LED strip 23x15mm (2 meters)

## Ref. BPERF23X15-B

Recessed aluminum profile 23x15mm for wall. Perfect white profile to achieve a complete integration and a decorative effect on white walls or ceilings. The profile will be fully integrated without being visible. Professional finish and easy installation of recessed LED strips.Available in 2 meter bars.\*\* Diffuser and accessories not included.

## Datos del producto

| Dimensions (mm) Lxlxh | 23x15                                 |
|-----------------------|---------------------------------------|
| Material              | Aluminium                             |
| Use Outdoor           | No                                    |
| IP                    | IP20                                  |
| Certificates          | CE                                    |
| Warranty              | According to legal guarantee: 2 years |