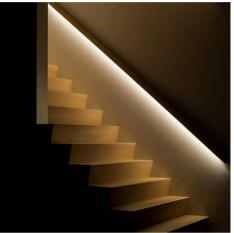

## Ref. BPERF23X15-B

Recessed aluminum profile 23x15mm for wall. Perfect white profile to achieve a complete integration and a decorative effect on white walls or ceilings. The profile will be fully integrated without being visible. Professional finish and easy installation of recessed LED strips.Available in 2 meter bars.\*\* Diffuser and accessories not included.