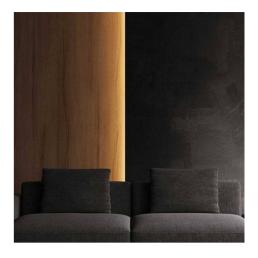

## Ref. BPERF23X15-B

Recessed aluminum profile 23x15mm for wall. Perfect white profile to achieve a complete integration and a decorative effect on white walls or ceilings. The profile will be fully integrated without being visible. Professional finish and easy installation of recessed LED strips.Available in 2 meter bars.\*\* Diffuser and accessories not included.