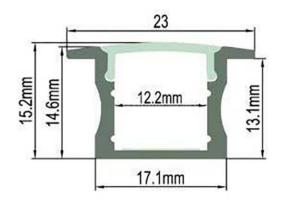

## White aluminum profile for LED strip 23x15mm (2 meters)

## Ref. BPERF23X15-B

Recessed aluminum profile 23x15mm for wall. Perfect white profile to achieve a complete integration and a decorative effect on white walls or ceilings. The profile will be fully integrated without being visible. Professional finish and easy installation of recessed LED strips.Available in 2 meter bars.\*\* Diffuser and accessories not included.

## Datos del producto

| Dimensions (mm) Lxlxh | 23x15                                 |
|-----------------------|---------------------------------------|
| Material              | Aluminium                             |
| Use Outdoor           | No                                    |
| IP                    | IP20                                  |
| Certificates          | CE                                    |
| Warranty              | According to legal guarantee: 2 years |