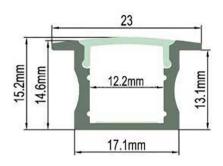

## Datos del producto

| Dimensions (mm) Lxlxh | 23x15                                 |
|-----------------------|---------------------------------------|
| Material              | Aluminium                             |
| Use Outdoor           | No                                    |
| IP                    | IP20                                  |
| Certificates          | CE                                    |
| Warranty              | According to legal guarantee: 2 years |