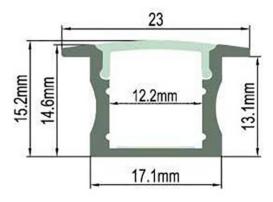

## Ref. BPERF23X15-N

Recessed aluminum profile 23x15mm for wall. Black profile ideal for achieving a decorative effect on black walls or ceilings. It will be fully integrated without being visible. It facilitates the installation of recessed LED strips, with a clean and professional finish. Available in 2 meter bars.\*\* Diffuser and accessories not included.

## Datos del producto

| Dimensions (mm) Lxlxh | 23x15                                 |
|-----------------------|---------------------------------------|
| Material              | Aluminium                             |
| Use Outdoor           | No                                    |
| IP                    | IP20                                  |
| Certificates          | CE                                    |
| Warranty              | According to legal guarantee: 2 years |