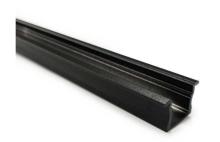

## Ref. BPERF23X15-N

Recessed aluminum profile 23x15mm for wall. Black profile ideal for achieving a decorative effect on black walls or ceilings. It will be fully integrated without being visible. It facilitates the installation of recessed LED strips, with a clean and professional finish. Available in 2 meter bars.\*\* Diffuser and accessories not included.