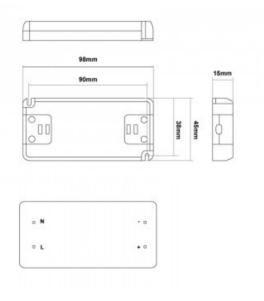

## Product data

| Power (W)               | 12                                    |
|-------------------------|---------------------------------------|
| Nominal Voltage (V)     | 220 - 240 V/AC                        |
| Frequency (Hz)          | 50 - 60                               |
| Power factor (cosφ)     | 0.5                                   |
| Dimensions (mm) Lxlxh   | 98x45x15                              |
| Material                | Plastic                               |
| Use Outdoor             | No                                    |
| IP                      | IP20                                  |
| Temperature range       | -20°C ~ +40°C                         |
| Frequency of use        | Normal                                |
| Lifetime (h)            | 20000                                 |
| Energy efficiency class | A+ (2021)                             |
| Certificates            | CE, ROHS                              |
| Warranty                | According to legal guarantee: 2 years |
| Output voltage (V)      | 12V                                   |
| Maximum intensity (A)   | 1                                     |

Æ

98mm