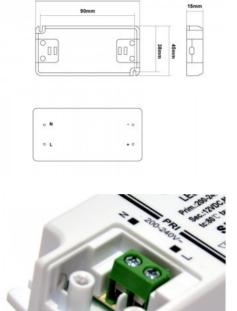

## Ref. B1561-12

0

ULTRATHIN POWER SUPPLY 12W. 12V-DC LED power supply with a rated power of 12W. The power supply system is designed to connect LED lamps with 12V voltage.Input: 100-240V/ACOutput 12VPower 12WIP201A

LED POWER SUPPLY

L Model:B1561-12

N Input:100-240VAC 50/60Hz 0.4AMax N Output:DC12V=1A12W Ta:45℃ Tc:857 ↓ □ C € ♥ ♥ ○ 표 .

## Product data

| Power (W)               | 12                                    |
|-------------------------|---------------------------------------|
| Nominal Voltage (V)     | 220 - 240 V/AC                        |
| Frequency (Hz)          | 50 - 60                               |
| Power factor (cosφ)     | 0.5                                   |
| Dimensions (mm) Lxlxh   | 98x45x15                              |
| Material                | Plastic                               |
| Use Outdoor             | No                                    |
| IP                      | IP20                                  |
| Temperature range       | -20°C ~ +40°C                         |
| Frequency of use        | Normal                                |
| Lifetime (h)            | 20000                                 |
| Energy efficiency class | A+ (2021)                             |
| Certificates            | CE, ROHS                              |
| Warranty                | According to legal guarantee: 2 years |
| Output voltage (V)      | 12V                                   |
| Maximum intensity (A)   | 1                                     |