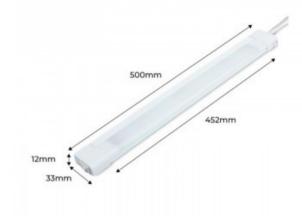

## Ref. LE214

LED strip for kitchens and under furniture 8W with switch included 500x33mm. It has a power of 8W and a luminous flux of 480 lumens. With a beam opening angle of 113 degrees and an optimum color rendering index CRI>80. SMD2835 LED chip. For indoor IP20. Perfect for furniture, cabinets, kitchens, studios, sink shelves, etc. Includes cable at the end, screws and plugs for quick and easy installation. Available in warm white 3000K and neutral white 4000K.

## Product data

| Kelvin (K)            | 3000, 4000                            |
|-----------------------|---------------------------------------|
| Lumens (Lm)           |                                       |
| CRI                   | 80-85                                 |
| Beam angle (°)        |                                       |
| Power (W)             | 8                                     |
| Nominal Voltage (V)   | 220 - 240 V/AC                        |
| Dimensions (mm) Lxlxh | 500x33mm                              |
| Material              | Plastic                               |
| IP                    | IP20                                  |
| Certificates          | CE, ROHS                              |
| Warranty              | According to legal guarantee: 2 years |