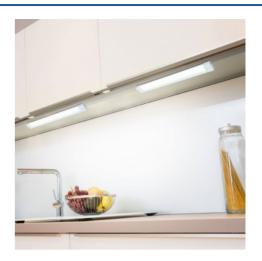

## Ref. LE214

LED strip for kitchens and under furniture 8W with switch included 500x33mm. It has a power of 8W and a luminous flux of 480 lumens. With a beam opening angle of 113 degrees and an optimum color rendering index CRI>80. SMD2835 LED chip. For indoor IP20. Perfect for furniture, cabinets, kitchens, studios, sink shelves, etc. Includes cable at the end, screws and plugs for quick and easy installation. Available in warm white 3000K and neutral white 4000K.