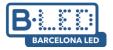

## Ref. LE214

LED strip for kitchens and under furniture 8W with switch included 500x33mm. It has a power of 8W and a luminous flux of 480 lumens. With a beam opening angle of 113 degrees and an optimum color rendering index CRI>80. SMD2835 LED chip. For indoor IP20. Perfect for furniture, cabinets, kitchens, studios, sink shelves, etc. Includes cable at the end, screws and plugs for quick and easy installation. Available in warm white 3000K and neutral white 4000K.

## Product data

| Kelvin (K)            | 3000, 4000                            |
|-----------------------|---------------------------------------|
| Lumens (Lm)           |                                       |
| CRI                   | 80-85                                 |
| Beam angle (°)        |                                       |
| Power (W)             | 8                                     |
| Nominal Voltage (V)   | 220 - 240 V/AC                        |
| Dimensions (mm) Lxlxh | 500x33mm                              |
| Material              | Plastic                               |
| IP                    | IP20                                  |
| Certificates          | CE, ROHS                              |
| Warranty              | According to legal guarantee: 2 years |