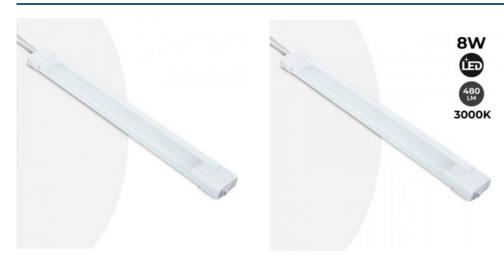

## Ref. LE214

LED strip for kitchens and under furniture 8W with switch included 500x33mm. It has a power of 8W and a luminous flux of 480 lumens. With a beam opening angle of 113 degrees and an optimum color rendering index CRI>80. SMD2835 LED chip. For indoor IP20. Perfect for furniture, cabinets, kitchens, studios, sink shelves, etc. Includes cable at the end, screws and plugs for quick and easy installation. Available in warm white 3000K and neutral white 4000K.