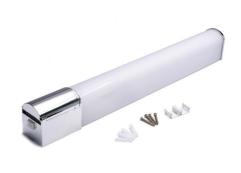

## **Bathroom wall light LED 15W with socket**

## Ref. LE100-EU

Wall light with LED socket, perfect for connecting the dryer, toothbrush charger and all kinds of electronic utensils. 15W power and 1200 lumens in neutral white 4000K. High brightness LED lamp with IP44 protection, perfect for installation over the bathroom mirror, make-up studios etc. This product is ideal if you have few sockets at home. Chrome finish.- Mounting accessories included -15W230V4000K1200ImIP44Color chrome