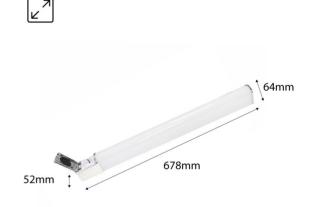

## Datos del producto

| Hue                     | Neutral white                         |
|-------------------------|---------------------------------------|
| Kelvin (K)              | 4000                                  |
| Lumens (Lm)             | 1200                                  |
| CRI                     | 80                                    |
| Opening angle (°)       | 133                                   |
| Nominal Voltage (V)     | 200 - 250V AC                         |
| Dimensions (mm) Lxlxh   | 678x54x64mm                           |
| Material                | Plastic                               |
| IP                      | IP44                                  |
| Energy efficiency class | A+ (2021)                             |
| Certificates            | CE, ROHS                              |
| Warranty                | According to legal guarantee: 2 years |
| Power/m (W/m)           | 15                                    |
| Mounting                | Surface                               |