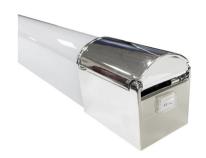

## **Bathroom wall light LED 15W with socket**

## Ref. LE100-EU

Wall light with LED socket, perfect for connecting the dryer, toothbrush charger and all kinds of electronic utensils. 15W power and 1200 lumens in neutral white 4000K. High brightness LED lamp with IP44 protection, perfect for installation over the bathroom mirror, make-up studios etc. This product is ideal if you have few sockets at home. Chrome finish.- Mounting accessories included -15W230V4000K1200ImIP44Color chrome