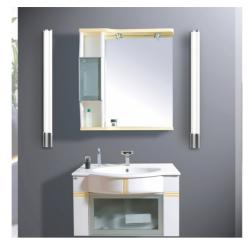

## **Bathroom wall light LED 15W with socket**

## Ref. LE100-EU

Wall light with LED socket, perfect for connecting the dryer, toothbrush charger and all kinds of electronic utensils. 15W power and 1200 lumens in neutral white 4000K. High brightness LED lamp with IP44 protection, perfect for installation over the bathroom mirror, make-up studios etc. This product is ideal if you have few sockets at home. Chrome finish.- Mounting accessories included -15W230V4000K1200ImIP44Color chrome