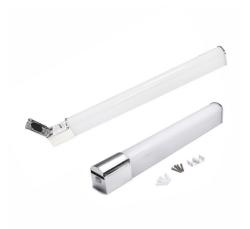

## **Bathroom wall light LED 15W with socket**

## Ref. LE100-EU

Wall light with LED socket, perfect for connecting the dryer, toothbrush charger and all kinds of electronic utensils. 15W power and 1200 lumens in neutral white 4000K. High brightness LED lamp with IP44 protection, perfect for installation over the bathroom mirror, make-up studios etc. This product is ideal if you have few sockets at home. Chrome finish.- Mounting accessories included -15W230V4000K1200ImIP44Color chrome