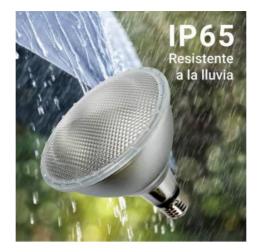

## Ref. B963-BC

PAR38 LED bulbs with E27 thread and SMD2835 chip. PAR38 with 12W power and optimum color rendering (CRI>80). With beam opening angle of 60 degrees. The PAR38 bulb, with IP65 degree of protection, is especially suitable for outdoor lighting, such as facades, gardens, trees ... Waterproof, no warm-up time, instant light. It is usually used with a garden spike or stake with E27 socket, to place it in the desired location and direct the light to the place we want to illuminate. It can also be used indoors to replace old PAR38.

## Product data

| Hue               | Warm white                            |
|-------------------|---------------------------------------|
| CRI               | 80-85                                 |
| LED Type          | SMD 2835                              |
| Driver            | Internal                              |
| Sensor            | No                                    |
| Socket            | E27                                   |
| Diffuser material | Polycarbonate                         |
| Use Outdoor       | Yes                                   |
| IP                | IP65                                  |
| Temperature range | -20°C ~ +40°C                         |
| Certificates      | CE, ROHS                              |
| Warranty          | According to legal guarantee: 2 years |