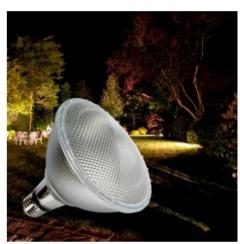

## Ref. B963-BC

PAR38 LED bulbs with E27 thread and SMD2835 chip. PAR38 with 12W power and optimum color rendering (CRI>80). With beam opening angle of 60 degrees. The PAR38 bulb, with IP65 degree of protection, is especially suitable for outdoor lighting, such as facades, gardens, trees ... Waterproof, no warm-up time, instant light. It is usually used with a garden spike or stake with E27 socket, to place it in the desired location and direct the light to the place we want to illuminate. It can also be used indoors to replace old PAR38.