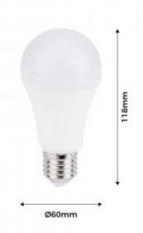

## Product data

| Hue                   | Cool white, Neutral white, Warm white |  |
|-----------------------|---------------------------------------|--|
| Kelvin (K)            | 3000, 6000, 4000                      |  |
| Lumens (Lm)           | 600                                   |  |
| CRI                   | 80-85                                 |  |
| Beam angle (°)        | 270                                   |  |
| LED Type              | SMD 2835                              |  |
| Dimmable              | No                                    |  |
| Nominal Voltage (V)   | 12/24V-DC                             |  |
| Frequency (Hz)        | 50 - 60                               |  |
| Driver                | Internal                              |  |
| Socket                | E27                                   |  |
| Dimensions (mm) Lxlxh | 60x118                                |  |
| Material              | Plastic                               |  |
| Diffuser material     | Plastic                               |  |
| Use Outdoor           | No                                    |  |
| IP                    | IP20                                  |  |
| Temperature range     | -0°C ~ +30°C                          |  |
| Lifetime (h)          | 25000                                 |  |