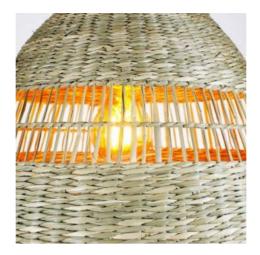

## Wicker pendant lamp "Ikken".

## Ref. K172

The "Ikken" pendant lamp, bohemian style, is a unique and handcrafted piece, made of strong and durable wicker fibers. Its unique design makes it perfect as a decorative element in different interior spaces, whether it is a living room, bedroom, kitchen or even in stores and restaurants. The light is projected harmoniously through its wicker weave, creating a unique and fascinating effect. It has three options of ceiling rose and cable (white, black and natural rope) so you can choose the one that best matches your environment. E27 bulb (not included)\*\*\*