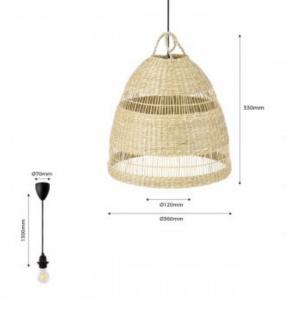

## Wicker pendant lamp "Ikken".

## Ref. K172

The "Ikken" pendant lamp, bohemian style, is a unique and handcrafted piece, made of strong and durable wicker fibers. Its unique design makes it perfect as a decorative element in different interior spaces, whether it is a living room, bedroom, kitchen or even in stores and restaurants. The light is projected harmoniously through its wicker weave, creating a unique and fascinating effect. It has three options of ceiling rose and cable (white, black and natural rope) so you can choose the one that best matches your environment. E27 bulb (not included)\*\*\*

## Product data

| Nominal Voltage (V)            | 230                             |
|--------------------------------|---------------------------------|
| Frequency (Hz)                 | 50 - 60                         |
| Socket                         | E27                             |
| Orientable                     | No                              |
| Material                       | Wicker                          |
| Use Outdoor                    | No                              |
| IP                             | IP20                            |
|                                |                                 |
| Temperature range              | -20°C ~ +40°C                   |
| Temperature range Certificates | -20°C ~ +40°C<br>CE, ROHS       |
|                                |                                 |
| Certificates                   | CE, ROHS                        |
| Certificates Warranty          | CE, ROHS                        |
| Certificates Warranty Mounting | CE, ROHS<br>10 years<br>Hanging |