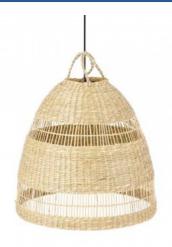

## Wicker pendant lamp "Ikken".

## Ref. K172

The "Ikken" pendant lamp, bohemian style, is a unique and handcrafted piece, made of strong and durable wicker fibers. Its unique design makes it perfect as a decorative element in different interior spaces, whether it is a living room, bedroom, kitchen or even in stores and restaurants. The light is projected harmoniously through its wicker weave, creating a unique and fascinating effect. It has three options of ceiling rose and cable (white, black and natural rope) so you can choose the one that best matches your environment. E27 bulb (not included)\*\*\*