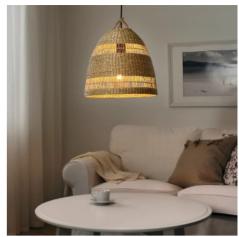

## Wicker pendant lamp "Ikken".

## Ref. K172

The "Ikken" pendant lamp, bohemian style, is a unique and handcrafted piece, made of strong and durable wicker fibers. Its unique design makes it perfect as a decorative element in different interior spaces, whether it is a living room, bedroom, kitchen or even in stores and restaurants. The light is projected harmoniously through its wicker weave, creating a unique and fascinating effect. It has three options of ceiling rose and cable (white, black and natural rope) so you can choose the one that best matches your environment. E27 bulb (not included)\*\*\*