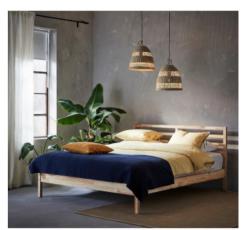

## Wicker pendant lamp "Ikken".

## Ref. K172

The "Ikken" pendant lamp, bohemian style, is a unique and handcrafted piece, made of strong and durable wicker fibers. Its unique design makes it perfect as a decorative element in different interior spaces, whether it is a living room, bedroom, kitchen or even in stores and restaurants. The light is projected harmoniously through its wicker weave, creating a unique and fascinating effect. It has three options of ceiling rose and cable (white, black and natural rope) so you can choose the one that best matches your environment. E27 bulb (not included)\*\*\*