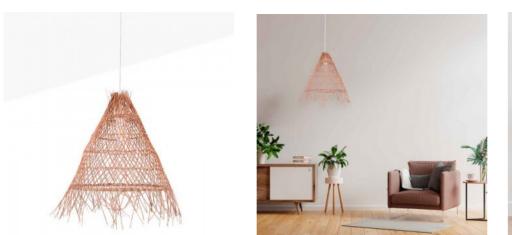

# WILLOW" wicker pendant lamp

### Ref. K171

Our "Willow" lamp is a handcrafted piece with a flared shape, of large dimensions, woven with naturally resistant and durable wicker fibers. Its unique design brings a rustic and natural touch to any space. The open weave diffuses light widely, enhancing the textures of the material, while its frayed finish lends freshness and a warm, casual look. It comes with three options of ceiling rose and cord (white, black and natural rope) so you can choose the one that best matches your environment. E27 light bulb (not included)\*\* \*\*.