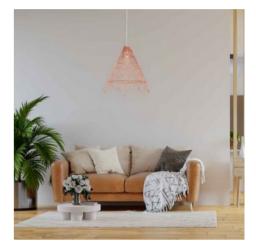

# WILLOW" wicker pendant lamp

### Ref. K171

Our "Willow" lamp is a handcrafted piece with a flared shape, of large dimensions, woven with naturally resistant and durable wicker fibers. Its unique design brings a rustic and natural touch to any space. The open weave diffuses light widely, enhancing the textures of the material, while its frayed finish lends freshness and a warm, casual look. It comes with three options of ceiling rose and cord (white, black and natural rope) so you can choose the one that best matches your environment. E27 light bulb (not included)\*\* \*\*.