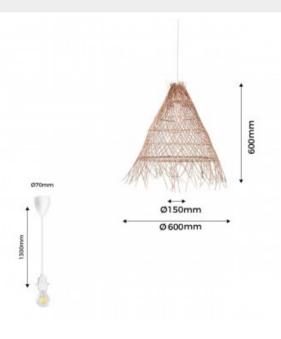

# WILLOW" wicker pendant lamp

### Ref. K171

Our "Willow" lamp is a handcrafted piece with a flared shape, of large dimensions, woven with naturally resistant and durable wicker fibers. Its unique design brings a rustic and natural touch to any space. The open weave diffuses light widely, enhancing the textures of the material, while its frayed finish lends freshness and a warm, casual look. It comes with three options of ceiling rose and cord (white, black and natural rope) so you can choose the one that best matches your environment. E27 light bulb (not included)\*\* \*\*.

## **Product data**

| Nominal Voltage (V) | 220 - 240 V/AC                        |
|---------------------|---------------------------------------|
| Frequency (Hz)      | 50 - 60                               |
| Socket              | E27                                   |
| Orientable          | No                                    |
| Material            | Wicker                                |
| Use Outdoor         | No                                    |
| IP                  | IP20                                  |
| Temperature range   | -20°C ~ +40°C                         |
| Certificates        | CE, ROHS                              |
| Warranty            | According to legal guarantee: 2 years |
| Mounting            | Hanging                               |
| Maximum power (W)   | 40W, 60W                              |
| Style               | Natural                               |
| Connection          | Light point                           |
|                     |                                       |