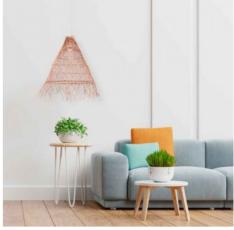

# WILLOW" wicker pendant lamp

### Ref. K171

Our "Willow" lamp is a handcrafted piece with a flared shape, of large dimensions, woven with naturally resistant and durable wicker fibers. Its unique design brings a rustic and natural touch to any space. The open weave diffuses light widely, enhancing the textures of the material, while its frayed finish lends freshness and a warm, casual look. It comes with three options of ceiling rose and cord (white, black and natural rope) so you can choose the one that best matches your environment. E27 light bulb (not included)\*\* \*\*.