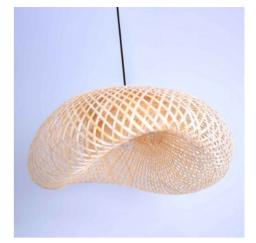

### Ref. K170

The pendant lamp "Vimet Lite" is handcrafted in wicker fibers, resistant and durable. Its exquisite and elegant design makes it a perfect decorative element to create warm and cozy environments. Its weave allows the light to diffuse in a soft and pleasant way, enhancing the textures of the wicker and giving rise to a relaxed and harmonious atmosphere. It has three options of ceiling rose and cable (white, black and natural rope) so you can choose the one that best matches your environment. E27 light bulb (not included)\*\* \*\*.