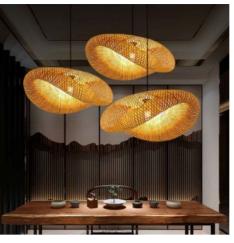

### Ref. K170

The pendant lamp "Vimet Lite" is handcrafted in wicker fibers, resistant and durable. Its exquisite and elegant design makes it a perfect decorative element to create warm and cozy environments. Its weave allows the light to diffuse in a soft and pleasant way, enhancing the textures of the wicker and giving rise to a relaxed and harmonious atmosphere. It has three options of ceiling rose and cable (white, black and natural rope) so you can choose the one that best matches your environment. E27 light bulb (not included)\*\* \*\*.