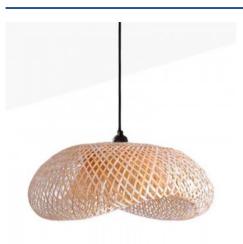

### Ref. K170

The pendant lamp "Vimet Lite" is handcrafted in wicker fibers, resistant and durable. Its exquisite and elegant design makes it a perfect decorative element to create warm and cozy environments. Its weave allows the light to diffuse in a soft and pleasant way, enhancing the textures of the wicker and giving rise to a relaxed and harmonious atmosphere. It has three options of ceiling rose and cable (white, black and natural rope) so you can choose the one that best matches your environment. E27 light bulb (not included)\*\* \*\*.