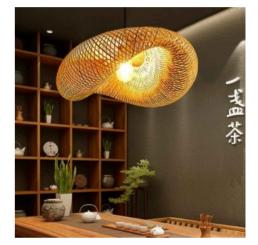

# Wicker pendant lamp "Vimet Lite".

### Ref. K170

The pendant lamp "Vimet Lite" is handcrafted in wicker fibers, resistant and durable. Its exquisite and elegant design makes it a perfect decorative element to create warm and cozy environments. Its weave allows the light to diffuse in a soft and pleasant way, enhancing the textures of the wicker and giving rise to a relaxed and harmonious atmosphere. It has three options of ceiling rose and cable (white, black and natural rope) so you can choose the one that best matches your environment. E27 light bulb (not included)\*\* \*\*.