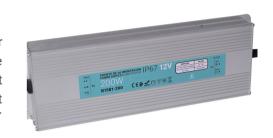

## Compact watertight power supply 12V 200W IP67

## Ref. B1581-200

IP67 compact waterproof power supply 12VDC output 200W 16,6AThe power supply has 180mm long cables at both ends for easy connections. Thanks to the tin-plated termination of its wires, electrical contact is improved (low contact resistance) and oxidation is prevented since it has a higher protection against corrosion (in water, rain, humidity, open air). ✓ IP67 ✓ 12VDC output ✓ 200W ✓ 16,6A