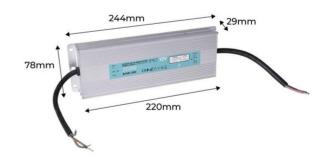

## Datos del producto

| Power (W)               | 200                                   |
|-------------------------|---------------------------------------|
| Nominal Voltage (V)     | 220 - 240 V/AC                        |
| Frequency (Hz)          | 50 - 60                               |
| Power factor (cosφ)     | 0.4                                   |
| Dimensions (mm) Lxlxh   | 254x60x33                             |
| Weight (g)              | 730                                   |
| Material                | Aluminium                             |
| Use Outdoor             | Yes                                   |
| IP                      | IP67                                  |
| Temperature range       | -20°C ~ +40°C                         |
| Frequency of use        | Normal                                |
| Lifetime (h)            | 25000                                 |
| Energy efficiency class | A+ (2021)                             |
| Certificates            | CE, ROHS                              |
| Warranty                | According to legal guarantee: 2 years |
| Output voltage (V)      | 12V                                   |
| Maximum intensity (A)   | 16.7                                  |