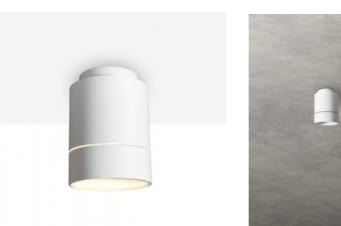

## Ref. L305

Modern LEDceiling lamp cylindrical shape with a consumption of 7W. Modern lamp that thanks to the diffuser emits light downwards, upwards and in the small line that surrounds the luminaire. Robust and resistant, made of aluminum, with high quality finishes. Luminous intensity of 560 lumens. Voltage 110-220V. Optimum color rendering (CRI>80). High efficiency Epistar SMD LED chip.Ideal for installation in living rooms, corridors, stores, store windows, hotels, etc.Sizes: Ø80x110mm

## Product data

| Hue                   | Warm white                            |
|-----------------------|---------------------------------------|
| Kelvin (K)            | 3000                                  |
| Lumens (Lm)           | 560                                   |
| UGR                   | No                                    |
| LED Type              | SMD 2835                              |
| Dimmable              | No                                    |
| Sensor                | No                                    |
| Dimensions (mm) Lxlxh | 80x80x110                             |
| Material              | Aluminium                             |
| Use Outdoor           | No                                    |
| IP                    | IP20                                  |
| Temperature range     | -20°C ~ +40°C                         |
| Frequency of use      | Intensive                             |
| Certificates          | CE, ROHS                              |
| Warranty              | According to legal guarantee: 2 years |