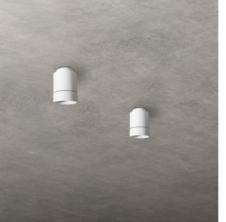

## Ref. L305

Modern LEDceiling lamp cylindrical shape with a consumption of 7W. Modern lamp that thanks to the diffuser emits light downwards, upwards and in the small line that surrounds the luminaire. Robust and resistant, made of aluminum, with high quality finishes. Luminous intensity of 560 lumens. Voltage 110-220V. Optimum color rendering (CRI>80). High efficiency Epistar SMD LED chip.Ideal for installation in living rooms, corridors, stores, store windows, hotels, etc.Sizes: Ø80x110mm

## Product data

| Hue                   | Warm white                            |
|-----------------------|---------------------------------------|
| Kelvin (K)            | 3000                                  |
| Lumens (Lm)           | 560                                   |
| UGR                   | No                                    |
| LED Type              | SMD 2835                              |
| Dimmable              | No                                    |
| Sensor                | No                                    |
| Dimensions (mm) Lxlxh | 80x80x110                             |
| Material              | Aluminium                             |
| Use Outdoor           | No                                    |
| IP                    | IP20                                  |
| Temperature range     | -20°C ~ +40°C                         |
| Frequency of use      | Intensive                             |
| Certificates          | CE, ROHS                              |
| Warranty              | According to legal guarantee: 2 years |