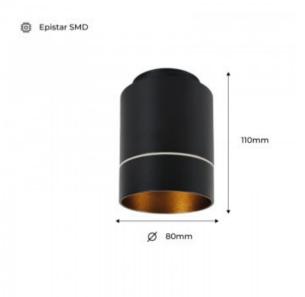

## Ref. L305

Modern LEDceiling lamp cylindrical shape with a consumption of 7W. Modern lamp that thanks to the diffuser emits light downwards, upwards and in the small line that surrounds the luminaire. Robust and resistant, made of aluminum, with high quality finishes. Luminous intensity of 560 lumens. Voltage 110-220V. Optimum color rendering (CRI>80). High efficiency Epistar SMD LED chip.Ideal for installation in living rooms, corridors, stores, store windows, hotels, etc.Sizes: Ø80x110mm

## Product data

| Hue                   | Warm white                            |
|-----------------------|---------------------------------------|
| Kelvin (K)            | 3000                                  |
| Lumens (Lm)           | 560                                   |
| UGR                   | No                                    |
| LED Type              | SMD 2835                              |
| Dimmable              | No                                    |
| Sensor                | No                                    |
| Dimensions (mm) Lxlxh | 80x80x110                             |
| Material              | Aluminium                             |
| Use Outdoor           | No                                    |
| IP                    | IP20                                  |
| Temperature range     | -20°C ~ +40°C                         |
| Frequency of use      | Intensive                             |
| Certificates          | CE, ROHS                              |
| Warranty              | According to legal guarantee: 2 years |