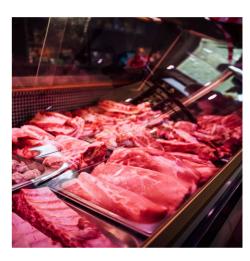

## Ref. B4015-150-CAR

LED tube T8 150cm special butcher. High efficiency 22W LED tube. It provides a pink light to highlight meat products. Thanks to this, we highlight and provide freshness to the red meat. Make your meat more succulent and increase your sales. Perfect to install in refrigerated shelves and all areas where products are exposed to illuminate butcher shops, supermarkets and supermarkets. No stroboscopic effect. High performance and efficiency LED chip, uniform illumination of more than 300 degrees. Light and resistant solution. Made of high quality nano plastic and ABS. The LED tube with pink light which enhances the color of the meat giving an appearance of freshness and showing the product more tempting. The high color rendering index shows the real color naturally. For meat lighting, LED luminaires are specially designed to enhance the color and bring out the freshness of the product. This range of LED lamps is perfect for butcher shops, rodizios, gourmet stores, among other stores.