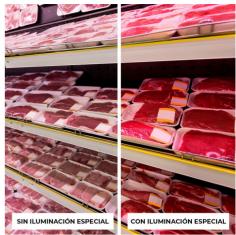

## Ref. B4015-150-CAR

LED tube T8 150cm special butcher. High efficiency 22W LED tube. It provides a pink light to highlight meat products. Thanks to this, we highlight and provide freshness to the red meat. Make your meat more succulent and increase your sales. Perfect to install in refrigerated shelves and all areas where products are exposed to illuminate butcher shops, supermarkets and supermarkets. No stroboscopic effect. High performance and efficiency LED chip, uniform illumination of more than 300 degrees. Light and resistant solution. Made of high quality nano plastic and ABS. The LED tube with pink light which enhances the color of the meat giving an appearance of freshness and showing the product more tempting. The high color rendering index shows the real color naturally. For meat lighting, LED luminaires are specially designed to enhance the color and bring out the freshness of the product. This range of LED lamps is perfect for butcher shops, rodizios, gourmet stores, among other stores.