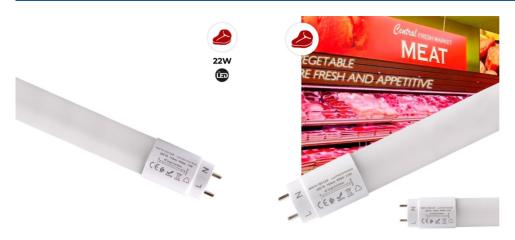

## LED tube T8 special butcher's shop 150cm 22W

## Ref. B4015-150-CAR

LED tube T8 150cm special butcher. High efficiency 22W LED tube. It provides a pink light to highlight meat products. Thanks to this, we highlight and provide freshness to the red meat. Make your meat more succulent and increase your sales. Perfect to install in refrigerated shelves and all areas where products are exposed to illuminate butcher shops, supermarkets and supermarkets. No stroboscopic effect. High performance and efficiency LED chip, uniform illumination of more than 300 degrees. Light and resistant solution. Made of high quality nano plastic and ABS. The LED tube with pink light which enhances the color of the meat giving an appearance of freshness and showing the product more tempting. The high color rendering index shows the real color naturally. For meat lighting, LED luminaires are specially designed to enhance the color and bring out the freshness of the product. This range of LED lamps is perfect for butcher shops, rodizios, gourmet stores, among other stores.