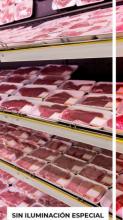

CON ILUMINACIÓN ESPECIAL

## Ref. B4015-120-CAR

LED tube T8 120cm special butcher. Nano LED tube of 1200mm with a power of 18W. Pink/red light to highlight the colors of meat products. Thanks to its illumination we can highlight the freshness of the meat, making it more succulent for the customer and increasing your sales. Light and safe solution made of high quality nano plastic and ABS. Perfect to install as lighting for butcher shops, supermarkets and large supermarkets. The LED tube with pink light which enhances the color of the meat giving an appearance of freshness and showing the product more tempting. The high color rendering index shows the real color in a natural way. For meat lighting, LED luminaires are specially designed to enhance the color and bring out the freshness of the product. This range of LED lamps is perfect for butcher shops, rodizios, gourmet stores, among other stores.