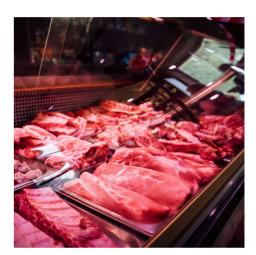

## Ref. B4015-120-CAR

LED tube T8 120cm special butcher. Nano LED tube of 1200mm with a power of 18W. Pink/red light to highlight the colors of meat products. Thanks to its illumination we can highlight the freshness of the meat, making it more succulent for the customer and increasing your sales. Light and safe solution made of high quality nano plastic and ABS. Perfect to install as lighting for butcher shops, supermarkets and large supermarkets. The LED tube with pink light which enhances the color of the meat giving an appearance of freshness and showing the product more tempting. The high color rendering index shows the real color in a natural way. For meat lighting, LED luminaires are specially designed to enhance the color and bring out the freshness of the product. This range of LED lamps is perfect for butcher shops, rodizios, gourmet stores, among other stores.