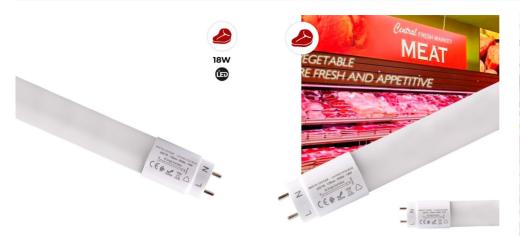

## LED tube T8 special butcher's shop 120cm 18W

## Ref. B4015-120-CAR

LED tube T8 120cm special butcher. Nano LED tube of 1200mm with a power of 18W. Pink/red light to highlight the colors of meat products. Thanks to its illumination we can highlight the freshness of the meat, making it more succulent for the customer and increasing your sales. Light and safe solution made of high quality nano plastic and ABS. Perfect to install as lighting for butcher shops, supermarkets and large supermarkets. The LED tube with pink light which enhances the color of the meat giving an appearance of freshness and showing the product more tempting. The high color rendering index shows the real color in a natural way. For meat lighting, LED luminaires are specially designed to enhance the color and bring out the freshness of the product. This range of LED lamps is perfect for butcher shops, rodizios, gourmet stores, among other stores.

## Datos del producto

| Hue                 | Pink                                  |
|---------------------|---------------------------------------|
| Efficiency (Lm/w)   | 90                                    |
| CRI                 | 80-85                                 |
| Opening angle (°)   | 300                                   |
| UGR                 | No                                    |
| Dimmable            | No                                    |
| Nominal Voltage (V) | 230                                   |
| Socket              | G13                                   |
| IP                  | IP20                                  |
| Lifetime (h)        | 25000                                 |
| Certificates        | CE, ROHS                              |
| Warranty            | According to legal guarantee: 2 years |