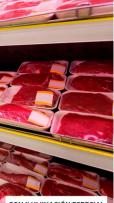

## Ref. B4015-120-CAR

LED tube T8 120cm special butcher. Nano LED tube of 1200mm with a power of 18W. Pink/red light to highlight the colors of meat products. Thanks to its illumination we can highlight the freshness of the meat, making it more succulent for the customer and increasing your sales. Light and safe solution made of high quality nano plastic and ABS. Perfect to install as lighting for butcher shops, supermarkets and large supermarkets. The LED tube with pink light which enhances the color of the meat giving an appearance of freshness and showing the product more tempting. The high color rendering index shows the real color in a natural way. For meat lighting, LED luminaires are specially designed to enhance the color and bring out the freshness of the product. This range of LED lamps is perfect for butcher shops, rodizios, gourmet stores, among other stores.