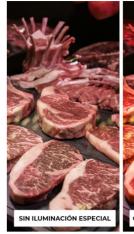

## Ref. B4015-60-CAR

LED tube T8 60cm special butcher's shop. LED tube of 9W of consumption, equivalent to 18W of fluorescent tubes. They offer a pink light to highlight the colors of meat products. Thanks to its illumination, we can highlight and offer freshness to the red meat. Increase your sales by providing a more succulent and eye-catching meat for the customer, increasing your sales. High performance and efficiency chip Sanan 2835. Up to 95% efficiency with a uniform illumination of more than 300 grades. No stroboscopic effect. Light and safe solution made of high quality nano plastic and ABS. Perfect to place in refrigerators and all areas where products are exposed both to illuminate butcher shops, supermarkets and supermarkets.