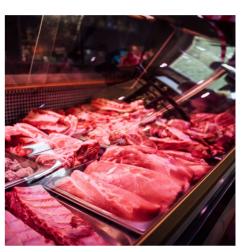

## Ref. B4015-60-CAR

LED tube T8 60cm special butcher's shop. LED tube of 9W of consumption, equivalent to 18W of fluorescent tubes. They offer a pink light to highlight the colors of meat products. Thanks to its illumination, we can highlight and offer freshness to the red meat. Increase your sales by providing a more succulent and eye-catching meat for the customer, increasing your sales. High performance and efficiency chip Sanan 2835. Up to 95% efficiency with a uniform illumination of more than 300 grades. No stroboscopic effect. Light and safe solution made of high quality nano plastic and ABS. Perfect to place in refrigerators and all areas where products are exposed both to illuminate butcher shops, supermarkets and supermarkets.