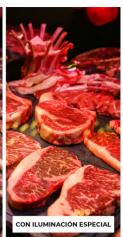

## Ref. B4015-60-CAR

LED tube T8 60cm special butcher's shop. LED tube of 9W of consumption, equivalent to 18W of fluorescent tubes. They offer a pink light to highlight the colors of meat products. Thanks to its illumination, we can highlight and offer freshness to the red meat. Increase your sales by providing a more succulent and eye-catching meat for the customer, increasing your sales. High performance and efficiency chip Sanan 2835. Up to 95% efficiency with a uniform illumination of more than 300 grades. No stroboscopic effect. Light and safe solution made of high quality nano plastic and ABS. Perfect to place in refrigerators and all areas where products are exposed both to illuminate butcher shops, supermarkets and supermarkets.