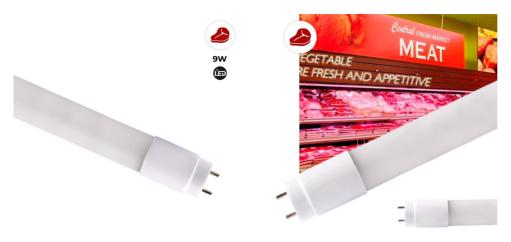

## LED T8 tube special butcher's shop 60cm 9W

## Ref. B4015-60-CAR

LED tube T8 60cm special butcher's shop. LED tube of 9W of consumption, equivalent to 18W of fluorescent tubes. They offer a pink light to highlight the colors of meat products. Thanks to its illumination, we can highlight and offer freshness to the red meat. Increase your sales by providing a more succulent and eye-catching meat for the customer, increasing your sales. High performance and efficiency chip Sanan 2835. Up to 95% efficiency with a uniform illumination of more than 300 grades. No stroboscopic effect. Light and safe solution made of high quality nano plastic and ABS. Perfect to place in refrigerators and all areas where products are exposed both to illuminate butcher shops, supermarkets and supermarkets.