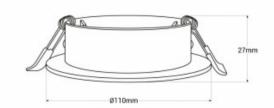

## Ref. B986-R

Round recessed polycarbonatering with dimensions of Ø110x27mm and a cutting diameter of Ø80mm. The tilting system allows directing the light to the desired area. It creates the most suitable atmosphere at every moment.Recessed installation by click, very easy to perform. Finished color to choose between white or silver. After installation is perfectly integrated into the ceiling.Elegant and simple appearance. Perfect for dichroic in portholes with LED bulbs MR16/GU10.\*Bulb and socket not included.Ø110x27mmCut: Ø80mmRecessed

## Product data

| Socket                  | GU10/MR16                             |
|-------------------------|---------------------------------------|
| Orientable              | No                                    |
| Dimensions (mm) Lxlxh   | Ø110x27                               |
| Material                | Polycarbonate                         |
| Use Outdoor             | No                                    |
| IP                      | IP20                                  |
| Certificates            | CE, ROHS                              |
| Warranty                | According to legal guarantee: 2 years |
| Cutting dimensions (mm) | Ø80                                   |
| Mounting                | Recessed                              |