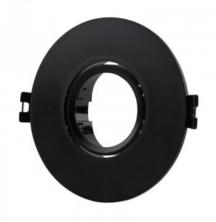

## Ref. B986-R

Round recessed polycarbonatering with dimensions of Ø110x27mm and a cutting diameter of Ø80mm. The tilting system allows directing the light to the desired area. It creates the most suitable atmosphere at every moment.Recessed installation by click, very easy to perform. Finished color to choose between white or silver. After installation is perfectly integrated into the ceiling.Elegant and simple appearance. Perfect for dichroic in portholes with LED bulbs MR16/GU10.\*Bulb and socket not included.Ø110x27mmCut: Ø80mmRecessed

## Product data

| Socket                  | GU10/MR16                             |
|-------------------------|---------------------------------------|
| Orientable              | No                                    |
| Dimensions (mm) Lxlxh   | Ø110x27                               |
| Material                | Polycarbonate                         |
| Use Outdoor             | No                                    |
| IP                      | IP20                                  |
| Certificates            | CE, ROHS                              |
| Warranty                | According to legal guarantee: 2 years |
| Cutting dimensions (mm) | Ø80                                   |
| Mounting                | Recessed                              |