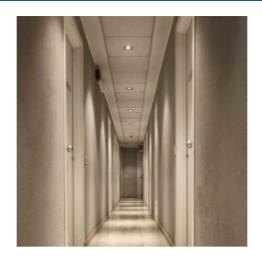

## Ref. B986-R

Round recessed polycarbonatering with dimensions of Ø110x27mm and a cutting diameter of Ø80mm. The tilting system allows directing the light to the desired area. It creates the most suitable atmosphere at every moment.Recessed installation by click, very easy to perform. Finished color to choose between white or silver. After installation is perfectly integrated into the ceiling.Elegant and simple appearance. Perfect for dichroic in portholes with LED bulbs MR16/GU10.\*Bulb and socket not included.Ø110x27mmCut: Ø80mmRecessed