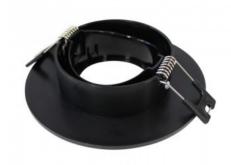

## Ref. B986-R

Round recessed polycarbonatering with dimensions of Ø110x27mm and a cutting diameter of Ø80mm. The tilting system allows directing the light to the desired area. It creates the most suitable atmosphere at every moment.Recessed installation by click, very easy to perform. Finished color to choose between white or silver. After installation is perfectly integrated into the ceiling.Elegant and simple appearance. Perfect for dichroic in portholes with LED bulbs MR16/GU10.\*Bulb and socket not included.Ø110x27mmCut: Ø80mmRecessed

## Product data

| Socket                  | GU10/MR16                             |
|-------------------------|---------------------------------------|
| Orientable              | No                                    |
| Dimensions (mm) Lxlxh   | Ø110x27                               |
| Material                | Polycarbonate                         |
| Use Outdoor             | No                                    |
| IP                      | IP20                                  |
| Certificates            | CE, ROHS                              |
| Warranty                | According to legal guarantee: 2 years |
| Cutting dimensions (mm) | Ø80                                   |
| Mounting                | Recessed                              |