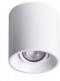

## Adjustable polycarbonate ceiling light - GU10

## Ref. B985-R

Ceiling lamp with elegant and minimalist design, made of polycarbonate. Available in black or white. Supports GU10 bulb, which can be oriented according to the needs. \* Socket and bulb not included.

## **Product variants**

Reference Attributes

B985-R-N Colour - Black

B985-R-B Colour - White