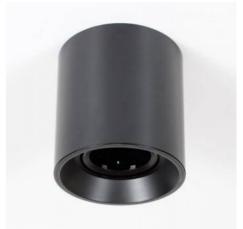

## Adjustable polycarbonate ceiling light - GU10

## Ref. B985-R

Ceiling lamp with elegant and minimalist design, made of polycarbonate. Available in black or white. Supports GU10 bulb, which can be oriented according to the needs. \* Socket and bulb not included.