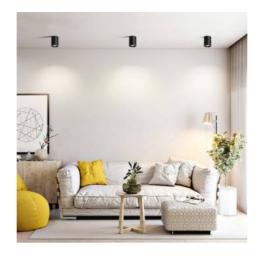

## Ref. B985-R

Ceiling lamp with elegant and minimalist design, made of polycarbonate. Available in black or white. Supports GU10 bulb, which can be oriented according to the needs. \* Socket and bulb not included.