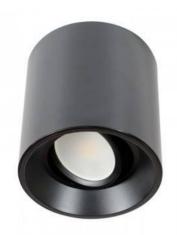

## Adjustable polycarbonate ceiling light - GU10

## Ref. B985-R

Ceiling lamp with elegant and minimalist design, made of polycarbonate. Available in black or white. Supports GU10 bulb, which can be oriented according to the needs. \* Socket and bulb not included.