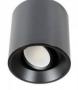

## Adjustable polycarbonate ceiling light - GU10

## Ref. B985-R

Ceiling lamp with elegant and minimalist design, made of polycarbonate. Available in black or white. Supports GU10 bulb, which can be oriented according to the needs. \* Socket and bulb not included.

## **Product variants**

Reference Attributes

B985-R-N Colour - Black

B985-R-B Colour - White