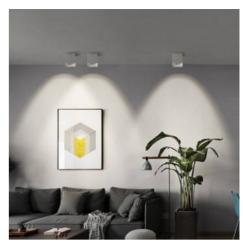

## Adjustable polycarbonate ceiling light - GU10

## Ref. B984-C

Ceiling lamp with elegant and minimalist design, made of polycarbonate. Available in black or white. Supports GU10 bulb, which can be oriented according to the needs. \* Socket and bulb not included.