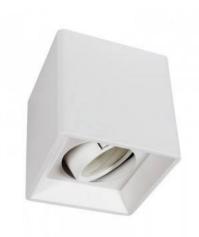

## Adjustable polycarbonate ceiling light - GU10

## Ref. B984-C

Ceiling lamp with elegant and minimalist design, made of polycarbonate. Available in black or white. Supports GU10 bulb, which can be oriented according to the needs. \* Socket and bulb not included.