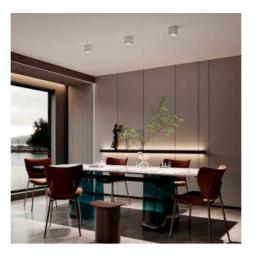

## Adjustable polycarbonate ceiling light - GU10

## Ref. B984-C

Ceiling lamp with elegant and minimalist design, made of polycarbonate. Available in black or white. Supports GU10 bulb, which can be oriented according to the needs. \* Socket and bulb not included.