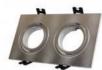

## Ref. B983-C

Kardan type trim for two GU10 MR16 bulbs. Made of polycarbonate with a size of 173x93x25mm and a cutting diameter of Ø80x160mm. Recessed trim available in black, white and silver finishes. The two adjustable rings allow us to illuminate at any angle.Kardans are ideal for any type of business and any room in the home. The recessed installation is done by click in a very simple way, being fully integrated into the ceiling. Ideal for installation of dichroics in portholes with LED bulbs MR16/GU10.\*Bulb and socket are not included\*.173x93x25mmCut: Ø80x160mmRecessed