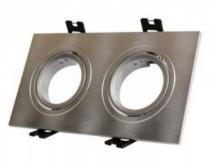

## Ref. B983-C

Kardan type trim for two GU10 MR16 bulbs. Made of polycarbonate with a size of 173x93x25mm and a cutting diameter of Ø80x160mm. Recessed trim available in black, white and silver finishes. The two adjustable rings allow us to illuminate at any angle.Kardans are ideal for any type of business and any room in the home. The recessed installation is done by click in a very simple way, being fully integrated into the ceiling. Ideal for installation of dichroics in portholes with LED bulbs MR16/GU10.\*Bulb and socket are not included\*.173x93x25mmCut: Ø80x160mmRecessed