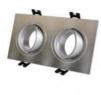

## Ref. B983-C

Kardan type trim for two GU10 MR16 bulbs. Made of polycarbonate with a size of 173x93x25mm and a cutting diameter of Ø80x160mm. Recessed trim available in black, white and silver finishes. The two adjustable rings allow us to illuminate at any angle.Kardans are ideal for any type of business and any room in the home. The recessed installation is done by click in a very simple way, being fully integrated into the ceiling. Ideal for installation of dichroics in portholes with LED bulbs MR16/GU10.\*Bulb and socket are not included\*.173x93x25mmCut: Ø80x160mmRecessed