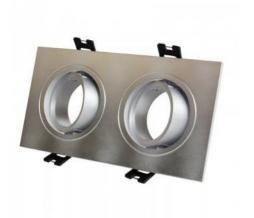

## Ref. B983-C

Kardan type trim for two GU10 MR16 bulbs. Made of polycarbonate with a size of 173x93x25mm and a cutting diameter of Ø80x160mm. Recessed trim available in black, white and silver finishes. The two adjustable rings allow us to illuminate at any angle.Kardans are ideal for any type of business and any room in the home. The recessed installation is done by click in a very simple way, being fully integrated into the ceiling. Ideal for installation of dichroics in portholes with LED bulbs MR16/GU10.\*Bulb and socket are not included\*.173x93x25mmCut: Ø80x160mmRecessed