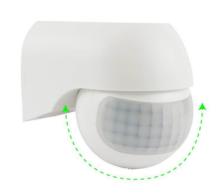

## Ref. SP15B

Infrared motion detector (PIR) orientable for indoor or outdoor wall mounting, with IP44 protection degree. The infrared sensor can detect when someone enters its field at an angle of 180 degrees, with a range of 12 meters and a maximum load allowed 1000W (saving bulbs) and 2000W (Incandescent).Infrared sensor capable of identifying night and day light, which allows adjusting the delay time and the amount of lux for its operation. Adjustable.220-240V/ACMax. 1000W (Saver Bulbs); 2000W (Incandescent).55x76x67mmz 180°IP44⇔ 12mPIR

## Datos del producto

| Nominal Voltage (V)   | 230                                   |
|-----------------------|---------------------------------------|
| Frequency (Hz)        | 50 - 60                               |
| Detection range (m)   | máx. 12m                              |
| Detection angle (°)   | 180                                   |
| Orientable            | Yes                                   |
| Dimensions (mm) Lxlxh | 55x67x76                              |
| IP                    | IP44                                  |
| Temperature range     | -20°C ~ +40°C                         |
| Warranty              | According to legal guarantee: 2 years |
| Mounting              | Surface                               |
| Maximum power (W)     | 2000W                                 |
| Connectivity          | PIR                                   |