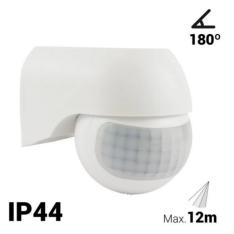

## Ref. SP15B

Infrared motion detector (PIR) orientable for indoor or outdoor wall mounting, with IP44 protection degree. The infrared sensor can detect when someone enters its field at an angle of 180 degrees, with a range of 12 meters and a maximum load allowed 1000W (saving bulbs) and 2000W (Incandescent).Infrared sensor capable of identifying night and day light, which allows adjusting the delay time and the amount of lux for its operation. Adjustable.220-240V/ACMax. 1000W (Saver Bulbs); 2000W (Incandescent).55x76x67mmz 180°IP44⇔ 12mPIR

## Datos del producto

| Nominal Voltage (V)   | 230                                   |
|-----------------------|---------------------------------------|
| Frequency (Hz)        | 50 - 60                               |
| Detection range (m)   | máx. 12m                              |
| Detection angle (°)   | 180                                   |
| Orientable            | Yes                                   |
| Dimensions (mm) Lxlxh | 55x67x76                              |
| IP                    | IP44                                  |
| Temperature range     | -20°C ~ +40°C                         |
| Warranty              | According to legal guarantee: 2 years |
| Mounting              | Surface                               |
| Maximum power (W)     | 2000W                                 |
| Connectivity          | PIR                                   |