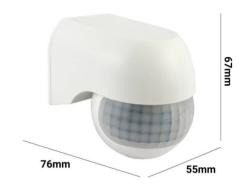

## Ref. SP15B

Infrared motion detector (PIR) orientable for indoor or outdoor wall mounting, with IP44 protection degree. The infrared sensor can detect when someone enters its field at an angle of 180 degrees, with a range of 12 meters and a maximum load allowed 1000W (saving bulbs) and 2000W (Incandescent).Infrared sensor capable of identifying night and day light, which allows adjusting the delay time and the amount of lux for its operation. Adjustable.220-240V/ACMax. 1000W (Saver Bulbs); 2000W (Incandescent).55x76x67mmz 180°IP44⇔ 12mPIR

## Datos del producto

| Nominal Voltage (V)   | 230                                   |
|-----------------------|---------------------------------------|
| Frequency (Hz)        | 50 - 60                               |
| Detection range (m)   | máx. 12m                              |
| Detection angle (°)   | 180                                   |
| Orientable            | Yes                                   |
| Dimensions (mm) Lxlxh | 55x67x76                              |
| IP                    | IP44                                  |
| Temperature range     | -20°C ~ +40°C                         |
| Warranty              | According to legal guarantee: 2 years |
| Mounting              | Surface                               |
| Maximum power (W)     | 2000W                                 |
| Connectivity          | PIR                                   |