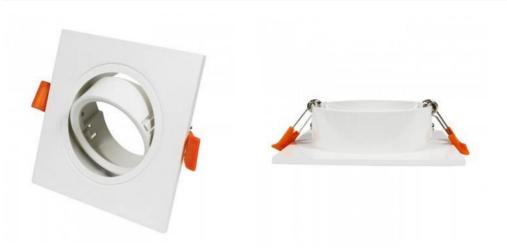

## Tilting square downlight ring for GU10/MR16 bulb - Cut Ø75mm

## Ref. B982-C

Square polycarbonaterecessed ring specially designed to accommodate GU10/MR16 LED bulbs. It has a tilting ring that allows directing the light to the desired point. It has an elegant and simple look and is available in three colors: white, black and silver. Highly versatile, this recessed ring can be used in both domestic and commercial environments, either in new construction or to replace existing fixtures.\*\* Bulb not included\*\*.

## **Product data**

| Orientable              | Yes                                   |
|-------------------------|---------------------------------------|
| Dimensions (mm) Lxlxh   | 93x93x29                              |
| Material                | Polycarbonate                         |
| Use Outdoor             | No                                    |
| IP                      | IP20                                  |
| Certificates            | CE, ROHS                              |
| Warranty                | According to legal guarantee: 2 years |
| Cutting dimensions (mm) | Ø75                                   |
| Mounting                | Recessed                              |