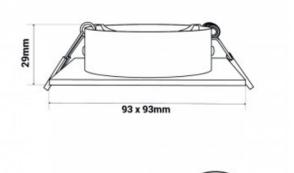

## **Product data**

| Orientable              | Yes                                   |
|-------------------------|---------------------------------------|
| Dimensions (mm) Lxlxh   | 93x93x29                              |
| Material                | Polycarbonate                         |
| Use Outdoor             | No                                    |
| IP                      | IP20                                  |
| Certificates            | CE, ROHS                              |
| Warranty                | According to legal guarantee: 2 years |
| Cutting dimensions (mm) | Ø75                                   |
| Mounting                | Recessed                              |

Ø75mm