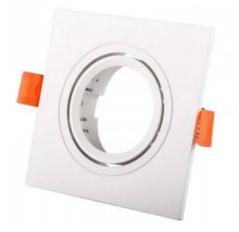

## Tilting square downlight ring for GU10/MR16 bulb - Cut Ø75mm

## Ref. B982-C

Square polycarbonaterecessed ring specially designed to accommodate GU10/MR16 LED bulbs. It has a tilting ring that allows directing the light to the desired point. It has an elegant and simple look and is available in three colors: white, black and silver. Highly versatile, this recessed ring can be used in both domestic and commercial environments, either in new construction or to replace existing fixtures.\*\* Bulb not included\*\*.

## **Product data**

| Orientable              | Yes                                   |
|-------------------------|---------------------------------------|
| Dimensions (mm) Lxlxh   | 93x93x29                              |
| Material                | Polycarbonate                         |
| Use Outdoor             | No                                    |
| IP                      | IP20                                  |
| Certificates            | CE, ROHS                              |
| Warranty                | According to legal guarantee: 2 years |
| Cutting dimensions (mm) | Ø75                                   |
| Mounting                | Recessed                              |