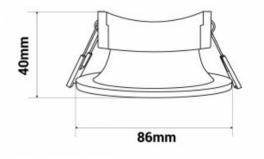

## Circular downlight ring for GU10 / MR16 bulb - Cut Ø70mm

## Ref. B980-R

Polycarbonatedownlight ring specially designed to accommodate GU10/ MR16 LED bulbs. It has an elegant and simple look, and is available in five colors: black, white, silver, champagne and gold. Its recessed cone-shaped design helps to avoid any glare. Highly versatile, this recessed ring can be used in both domestic and commercial environments, whether in new construction or to replace existing fixtures. Bulb not included\*\* \*\* Bulb not included\*\* \*\* Bulb not included\*\* \*\* Bulb not included\*\*

70mm