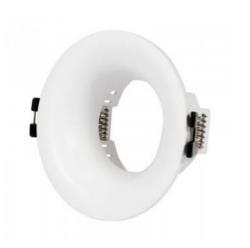

## Circular downlight ring for GU10 / MR16 bulb - Cut Ø70mm

## Ref. B980-R

Polycarbonatedownlight ring specially designed to accommodate GU10/ MR16 LED bulbs. It has an elegant and simple look, and is available in five colors: black, white, silver, champagne and gold. Its recessed cone-shaped design helps to avoid any glare. Highly versatile, this recessed ring can be used in both domestic and commercial environments, whether in new construction or to replace existing fixtures. Bulb not included\*\* \*\* Bulb not included\*\* \*\* Bulb not included\*\* \*\* Bulb not included\*\*

## **Product data**

| Orientable   | No                                    |
|--------------|---------------------------------------|
| Material     | Polycarbonate                         |
| Use Outdoor  | No                                    |
| IP           | IP20                                  |
| Certificates | CE, ROHS                              |
| Warranty     | According to legal guarantee: 2 years |
| Mounting     | Recessed                              |