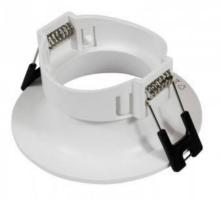

## Circular downlight ring for GU10 / MR16 bulb - Cut Ø70mm

## Ref. B980-R

Polycarbonatedownlight ring specially designed to accommodate GU10/ MR16 LED bulbs. It has an elegant and simple look, and is available in five colors: black, white, silver, champagne and gold. Its recessed cone-shaped design helps to avoid any glare. Highly versatile, this recessed ring can be used in both domestic and commercial environments, whether in new construction or to replace existing fixtures. Bulb not included\*\* \*\* Bulb not included\*\* \*\* Bulb not included\*\* \*\* Bulb not included\*\*

## **Product data**

| Orientable   | No                                    |
|--------------|---------------------------------------|
| Material     | Polycarbonate                         |
| Use Outdoor  | No                                    |
| IP           | IP20                                  |
| Certificates | CE, ROHS                              |
| Warranty     | According to legal guarantee: 2 years |
| Mounting     | Recessed                              |