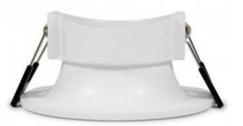

## Circular downlight ring for GU10 / MR16 bulb - Cut Ø70mm

## Ref. B980-R

Polycarbonatedownlight ring specially designed to accommodate GU10/ MR16 LED bulbs. It has an elegant and simple look, and is available in five colors: black, white, silver, champagne and gold. Its recessed cone-shaped design helps to avoid any glare. Highly versatile, this recessed ring can be used in both domestic and commercial environments, whether in new construction or to replace existing fixtures. Bulb not included\*\* \*\* Bulb not included\*\* \*\* Bulb not included\*\* \*\* Bulb not included\*\*

## **Product data**

| Orientable   | No                                    |
|--------------|---------------------------------------|
| Material     | Polycarbonate                         |
| Use Outdoor  | No                                    |
| IP           | IP20                                  |
| Certificates | CE, ROHS                              |
| Warranty     | According to legal guarantee: 2 years |
| Mounting     | Recessed                              |