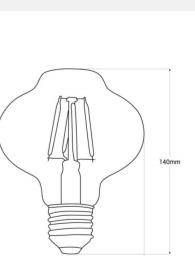

## Datos del producto

| Hue                     | Extra warm white                      |
|-------------------------|---------------------------------------|
| Lumens (Lm)             | 280                                   |
| Opening angle (°)       | 360°                                  |
| Power (W)               | 4                                     |
| Socket                  | E27                                   |
| Dimensions (mm) Lxlxh   | 85x140                                |
| Material                | Metal                                 |
| Diffuser material       | Glass                                 |
| Use Outdoor             | No                                    |
| IP                      | IP20                                  |
| Lifetime (h)            | 25000                                 |
| Energy efficiency class | G                                     |
| Certificates            | CE, ROHS                              |
| Warranty                | According to legal guarantee: 2 years |
| Style                   | Vintage                               |
| Filament                | Yes                                   |

Ø85mm