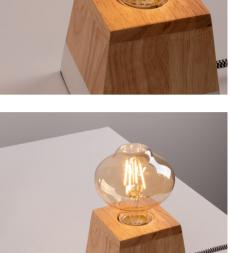

## Ref. BFD1-G85E27-BC

LED filament bulb E27 G85 4W with filament type interior design and outer glass in golden hue.Perfect for vintage lamps, it allows you to create cozy and comfortable environments, with a retro aesthetic.It is a bulb that emits a light in amber tone (2200K), with a brightness of 280 lumens.