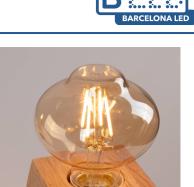

## Ref. BFD1-G85E27-BC

LED filament bulb E27 G85 4W with filament type interior design and outer glass in golden hue.Perfect for vintage lamps, it allows you to create cozy and comfortable environments, with a retro aesthetic.It is a bulb that emits a light in amber tone (2200K), with a brightness of 280 lumens.