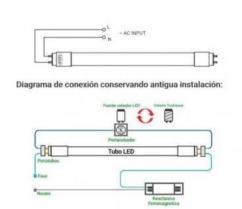

## Ref. 0455320-1

1500mmLED T8tube designed with OPAL glass with 20W consumption. 230V-AC. High color homogeneity with 330 degree beam opening angle. Replaces traditional 150cm T8 fluorescent tubes with energy saving up to 68%. Flicker-free and instant on. Choose between a neutral shade of 4000°K or a cool shade of 6500°K. High luminous flux of 2200 lumens, with a luminous efficiency of 110lm/W. Direct connection to 230V and valid for ferromagnetic ballasts. Glass T8 LED tube with G13 socket.