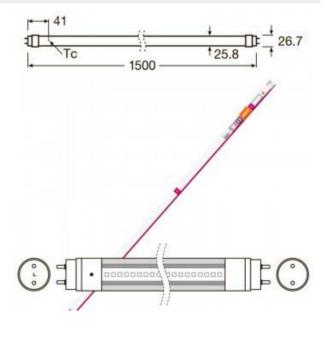

## Product data

| Hue                   | Cool white, Neutral white |
|-----------------------|---------------------------|
| Kelvin (K)            | 4000, 6500                |
| Lumens (Lm)           | 2200                      |
| Efficiency (Lm/w)     | 110                       |
| CRI                   | 80-85                     |
| Beam angle (°)        | 330                       |
| UGR                   | No                        |
| Dimmable              | No                        |
| Nominal Voltage (V)   | 230                       |
| Frequency (Hz)        | 50 - 60                   |
| Driver                | Internal                  |
| Sensor                | No                        |
| Detection range (m)   | No                        |
| Detection angle (°)   | No                        |
| Socket                | G13                       |
| Tube type             | Т8                        |
| Orientable            | No                        |
| Dimensions (mm) Lxlxh | Ø26x1500                  |

| _Material<br>Diffuser material | Crystal<br>Crystal         |
|--------------------------------|----------------------------|
| Use Outdoor                    | Yes, with waterproof lamps |
| IP                             | IP20                       |
| Temperature range              | No                         |
| Frequency of use               | Intensive                  |
| Lifetime (h)                   | 30000                      |
| Energy efficiency class        | A+                         |
| Certificates                   | CE, ROHS                   |
| Warranty                       | 3 years                    |