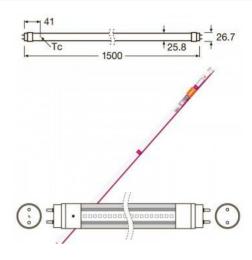

## Product data

| Hue                   | Cool white, Neutral white |
|-----------------------|---------------------------|
| Kelvin (K)            | 4000, 6500                |
| Lumens (Lm)           | 2200                      |
| Efficiency (Lm/w)     | 110                       |
| CRI                   | 80-85                     |
| Beam angle (°)        | 330                       |
| UGR                   | No                        |
| Dimmable              | No                        |
| Nominal Voltage (V)   | 230                       |
| Frequency (Hz)        | 50 - 60                   |
| Driver                | Internal                  |
| Sensor                | No                        |
| Detection range (m)   | No                        |
| Detection angle (°)   | No                        |
| Socket                | G13                       |
| Tube type             | Т8                        |
| Orientable            | No                        |
| Dimensions (mm) Lxlxh | Ø26x1500                  |

| _Material<br>Diffuser material | Crystal<br>Crystal         |
|--------------------------------|----------------------------|
| Use Outdoor                    | Yes, with waterproof lamps |
| IP                             | IP20                       |
| Temperature range              | No                         |
| Frequency of use               | Intensive                  |
| Lifetime (h)                   | 30000                      |
| Energy efficiency class        | A+                         |
| Certificates                   | CE, ROHS                   |
| Warranty                       | 3 years                    |