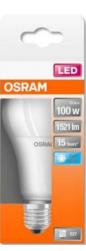

## E27 13W A60 LED bulb LEDVANCE

## Ref. 0304253-1

E27 A60LED bulbs with 13W of power and a high luminous flux of 1521 lumens. Measures 118mm in length and 60mm in diameter. Power factor greater than 0.5 and CRI>80, optimum color rendering index, faithful to the colors. Modern matte opal design.Shade: Warm (2700°K); Neutral (4000°K); Cool (6500°K).Long life and high efficiency. Equivalent to 100W incandescent bulbs and does not emit heat. Contains no toxic or harmful components such as mercury.

## Product data

| Hue                     | Cool white, Neutral white, Warm white |
|-------------------------|---------------------------------------|
| Kelvin (K)              | 4000, 2700, 6500                      |
| Lumens (Lm)             | 1521                                  |
| CRI                     | 80-85                                 |
| Dimmable                | No                                    |
| Equivalence (W)         | 100                                   |
| Nominal Voltage (V)     | 230                                   |
| Frequency (Hz)          | 50 - 60                               |
| Driver                  | Internal                              |
| Socket                  | E27                                   |
| Dimensions (mm) Lxlxh   | 118x60x60                             |
| Use Outdoor             | Yes, in waterproof lamps              |
| IP                      | IP20                                  |
| Temperature range       | -20°C ~ +40°C                         |
| Lifetime (h)            | 15000                                 |
| Energy efficiency class | A+ (2021)                             |
| Certificates            | CE, ROHS                              |
| Warranty                | According to legal guarantee: 2 years |