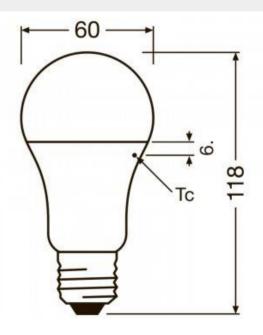

## Ref. 0304253-1

E27 A60LED bulbs with 13W of power and a high luminous flux of 1521 lumens. Measures 118mm in length and 60mm in diameter. Power factor greater than 0.5 and CRI>80, optimum color rendering index, faithful to the colors. Modern matte opal design.Shade: Warm (2700°K); Neutral (4000°K); Cool (6500°K).Long life and high efficiency. Equivalent to 100W incandescent bulbs and does not emit heat. Contains no toxic or harmful components such as mercury.

## Product data

| Hue                     | Cool white, Neutral white, Warm white |
|-------------------------|---------------------------------------|
| Kelvin (K)              | 4000, 2700, 6500                      |
| Lumens (Lm)             | 1521                                  |
| CRI                     | 80-85                                 |
| Dimmable                | No                                    |
| Equivalence (W)         | 100                                   |
| Nominal Voltage (V)     | 230                                   |
| Frequency (Hz)          | 50 - 60                               |
| Driver                  | Internal                              |
| Socket                  | E27                                   |
| Dimensions (mm) Lxlxh   | 118x60x60                             |
| Use Outdoor             | Yes, in waterproof lamps              |
| IP                      | IP20                                  |
| Temperature range       | -20°C ~ +40°C                         |
| Lifetime (h)            | 15000                                 |
| Energy efficiency class | A+ (2021)                             |
| Certificates            | CE, ROHS                              |
| Warranty                | According to legal guarantee: 2 years |