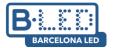

## Ref. B1552-1

The 24V DC single color LED strip has a power of 18W/m and is available in red, green, blue and pink colors. It comes in a 5 meter roll and can be cut every 5cm. It has high quality SMD2835 LED chips and a density of 120 chips/meter.

## **Product data**

| Hue                     | Blue, Red, Green, Pink                |
|-------------------------|---------------------------------------|
| Lumens (Lm)             | 2000                                  |
| Beam angle (°)          | 120                                   |
| LED Type                | SMD 2835                              |
| Dimmable                | Yes                                   |
| Power (W)               | 90                                    |
| Nominal Voltage (V)     | 24V-DC                                |
| Use Outdoor             | No                                    |
| IP                      | IP20                                  |
| Frequency of use        | Normal                                |
| Energy efficiency class | A+ (2021)                             |
| Certificates            | CE, ROHS                              |
| Warranty                | According to legal guarantee: 2 years |
| Power/m (W/m)           | 18                                    |
| No. of chips/metre      | 120                                   |
| Cutting distance (mm)   | 50                                    |
| Adhesive                | 3M                                    |
| Track width (mm)        | 10                                    |