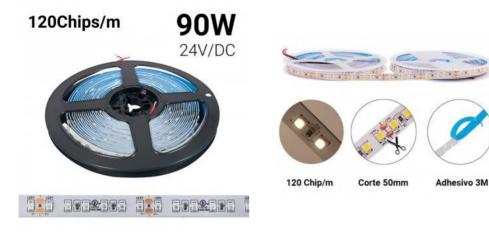

## Ref. B1552-1

The 24V DC single color LED strip has a power of 18W/m and is available in red, green, blue and pink colors. It comes in a 5 meter roll and can be cut every 5cm. It has high quality SMD2835 LED chips and a density of 120 chips/meter.

## **Product data**

| Hue                     | Blue, Red, Green, Pink                |
|-------------------------|---------------------------------------|
| Lumens (Lm)             | 2000                                  |
| Beam angle (°)          | 120                                   |
| LED Type                | SMD 2835                              |
| Dimmable                | Yes                                   |
| Power (W)               | 90                                    |
| Nominal Voltage (V)     | 24V-DC                                |
| Use Outdoor             | No                                    |
| IP                      | IP20                                  |
| Frequency of use        | Normal                                |
| Energy efficiency class | A+ (2021)                             |
| Certificates            | CE, ROHS                              |
| Warranty                | According to legal guarantee: 2 years |
| Power/m (W/m)           | 18                                    |
| No. of chips/metre      | 120                                   |
| Cutting distance (mm)   | 50                                    |
| Adhesive                | 3M                                    |
| Track width (mm)        | 10                                    |