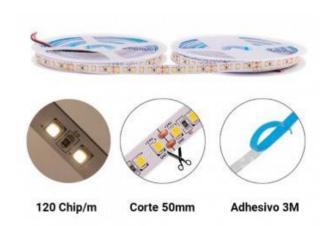

## Ref. B1552-1

The 24V DC single color LED strip has a power of 18W/m and is available in red, green, blue and pink colors. It comes in a 5 meter roll and can be cut every 5cm. It has high quality SMD2835 LED chips and a density of 120 chips/meter.

## **Product data**

| Hue                     | Blue, Red, Green, Pink                |
|-------------------------|---------------------------------------|
| Lumens (Lm)             | 2000                                  |
| Beam angle (°)          | 120                                   |
| LED Type                | SMD 2835                              |
| Dimmable                | Yes                                   |
| Power (W)               | 90                                    |
| Nominal Voltage (V)     | 24V-DC                                |
| Use Outdoor             | No                                    |
| IP                      | IP20                                  |
| Frequency of use        | Normal                                |
| Energy efficiency class | A+ (2021)                             |
| Certificates            | CE, ROHS                              |
| Warranty                | According to legal guarantee: 2 years |
| Power/m (W/m)           | 18                                    |
| No. of chips/metre      | 120                                   |
| Cutting distance (mm)   | 50                                    |
| Adhesive                | 3M                                    |
| Track width (mm)        | 10                                    |