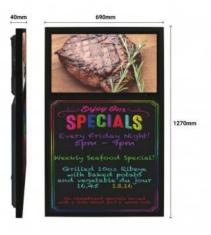

### Product data

| Nominal Voltage (V)     | 230                                   |
|-------------------------|---------------------------------------|
| Frequency (Hz)          | 50 - 60                               |
| Dimensions (mm) Lxlxh   | 1270x690x40                           |
| Use Outdoor             | No                                    |
| IP                      | IP20                                  |
| Temperature range       | 0°C / 50°C                            |
| Frequency of use        | Normal                                |
| Lifetime (h)            | 50000                                 |
| Energy efficiency class | A+ (2021)                             |
| Certificates            | CE, ROHS                              |
| Warranty                | According to legal guarantee: 2 years |
| Connectivity            | LAN, USB 2.0, Wifi, HDMI 2.0 Output   |
| Inches                  | 27"                                   |
| Resolution              | 1920 x 1080                           |
| Contrast Ratio          | 1200:1                                |
| Picture Format          | 16:9                                  |
| Colours                 | 16.7 million                          |
| CPU                     | RK3288                                |