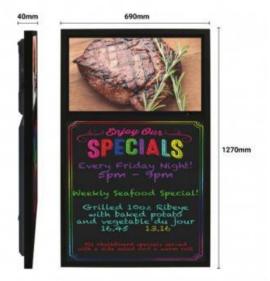

### Product data

| Nominal Voltage (V)     | 230                                   |
|-------------------------|---------------------------------------|
| Frequency (Hz)          | 50 - 60                               |
| Dimensions (mm) Lxlxh   | 1270x690x40                           |
| Use Outdoor             | No                                    |
| IP                      | IP20                                  |
| Temperature range       | 0°C / 50°C                            |
| Frequency of use        | Normal                                |
| Lifetime (h)            | 50000                                 |
| Energy efficiency class | A+ (2021)                             |
| Certificates            | CE, ROHS                              |
| Warranty                | According to legal guarantee: 2 years |
| Connectivity            | LAN, USB 2.0, Wifi, HDMI 2.0 Output   |
| Inches                  | 27"                                   |
| Resolution              | 1920 x 1080                           |
| Contrast Ratio          | 1200:1                                |
| Picture Format          | 16:9                                  |
| Colours                 | 16.7 million                          |
| CPU                     | RK3288                                |