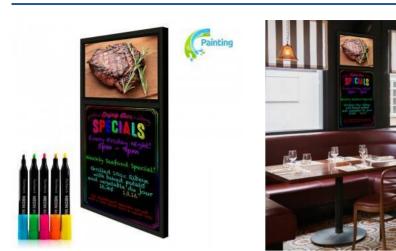

## 27" LCD wall mounted advertising display with whiteboard

#### Ref. YGADMA04W27-N

Novel LCD advertising display with LED backlit whiteboard, designed to hang on the wall and attract the attention of customers.With a 27" high resolution screen, it allows you to easily display advertising and important messages for your business. In addition, the LED backlit whiteboard with markers included gets attention in a creative and original way.Product subject to special shipping conditions: +100€ +VAT- No additional discounts or coupons allowed.