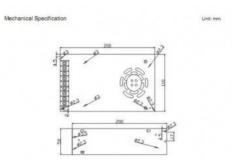

## Product data

| Power (W)               | 48                                    |
|-------------------------|---------------------------------------|
| Nominal Voltage (V)     | 110-230                               |
| Frequency (Hz)          | 50 - 60                               |
| Power factor (cosφ)     | 0.5                                   |
| Dimensions (mm) Lxlxh   | 199x98x43                             |
| Material                | Aluminium                             |
| Use Outdoor             | No                                    |
| IP                      | IP20                                  |
| Temperature range       | -20°C ~ +40°C                         |
| Frequency of use        | Normal                                |
| Lifetime (h)            | 25000                                 |
| Energy efficiency class | A+ (2021)                             |
| Certificates            | CE, ROHS                              |
| Warranty                | According to legal guarantee: 2 years |
| Output voltage (V)      | 12V                                   |
| Maximum intensity (A)   | 29                                    |