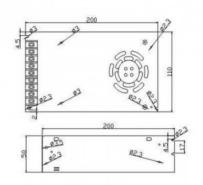

## Product data

| Power (W)               | 48                                    |
|-------------------------|---------------------------------------|
| Nominal Voltage (V)     | 110-230                               |
| Frequency (Hz)          | 50 - 60                               |
| Power factor (cosφ)     | 0.5                                   |
| Dimensions (mm) Lxlxh   | 199x98x43                             |
| Material                | Aluminium                             |
| Use Outdoor             | No                                    |
| IP                      | IP20                                  |
| Temperature range       | -20°C ~ +40°C                         |
| Frequency of use        | Normal                                |
| Lifetime (h)            | 25000                                 |
| Energy efficiency class | A+ (2021)                             |
| Certificates            | CE, ROHS                              |
| Warranty                | According to legal guarantee: 2 years |
| Output voltage (V)      | 12V                                   |
| Maximum intensity (A)   | 29                                    |