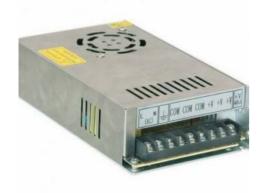

## Switch-mode power supply 12V 350W

## Ref. B1563-350

12V 350W switching power supply. It incorporates a fan for cooling, so it is not recommended for use in very quiet places, as it could generate annoying noises.