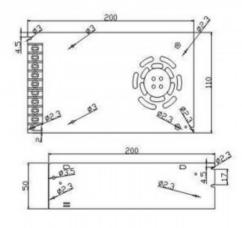

## Product data

| Power (W)               | 48                                    |
|-------------------------|---------------------------------------|
| Nominal Voltage (V)     | 110-230                               |
| Frequency (Hz)          | 50 - 60                               |
| Power factor (cosφ)     | 0.5                                   |
| Dimensions (mm) Lxlxh   | 199x98x43                             |
| Material                | Aluminium                             |
| Use Outdoor             | No                                    |
| IP                      | IP20                                  |
| Temperature range       | -20°C ~ +40°C                         |
| Frequency of use        | Normal                                |
| Lifetime (h)            | 25000                                 |
| Energy efficiency class | A+ (2021)                             |
| Certificates            | CE, ROHS                              |
| Warranty                | According to legal guarantee: 2 years |
| Output voltage (V)      | 12V                                   |
| Maximum intensity (A)   | 29                                    |