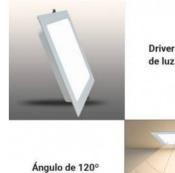

Driver de fuente de luz integrado

Ángulo de 120° Luz brillante y amplia

## Ref. B1040

Square recessedLED downlights with a power of 22W. Outer diameter of Ø224mm, depth of 27.5mm and cutting diameter of Ø190mm. Slim downlight manufactured with a polycarbonate housing with white trim and an opal polycarbonate diffuser to provide a homogeneous and intense light. Downlights perfect for both professional and domestic use. Thanks to the DOB it is a luminaire that does not emit any noise or flicker. Excellent combination of efficiency and quality design. 22W230V120°IP20