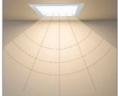

Driver de fuente de luz integrado

Ángulo de 120° Luz brillante y amplia

## Ref. B1040

Square recessedLED downlights with a power of 22W. Outer diameter of Ø224mm, depth of 27.5mm and cutting diameter of Ø190mm. Slim downlight manufactured with a polycarbonate housing with white trim and an opal polycarbonate diffuser to provide a homogeneous and intense light. Downlights perfect for both professional and domestic use. Thanks to the DOB it is a luminaire that does not emit any noise or flicker. Excellent combination of efficiency and quality design. 22W230V120°IP20