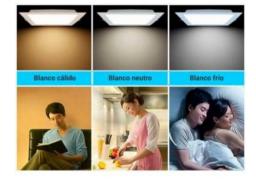

## 3 temperaturas de color

## Product data

| Hue                     | Cool white, Neutral white, Warm white |  |
|-------------------------|---------------------------------------|--|
| Kelvin (K)              | 3000, 6000, 4000                      |  |
| Lumens (Lm)             | 2200                                  |  |
| Efficiency (Lm/w)       | 100                                   |  |
| CRI                     | 80-85                                 |  |
| LED Type                | SMD 2835                              |  |
| Dimmable                | No                                    |  |
| Nominal Voltage (V)     | 230                                   |  |
| Orientable              | No                                    |  |
| Dimensions (mm) Lxlxh   | 224x224x27.5                          |  |
| Material                | Polycarbonate                         |  |
| Diffuser material       | Polycarbonate                         |  |
| Use Outdoor             | No                                    |  |
| IP                      | IP20                                  |  |
| Temperature range       | -20°C ~ +40°C                         |  |
| Frequency of use        | Normal                                |  |
| Lifetime (h)            | 25000                                 |  |
| Energy efficiency class | A+ (2021)                             |  |