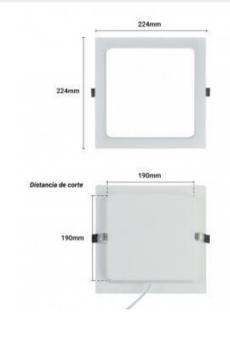

## Ref. B1040

Square recessedLED downlights with a power of 22W. Outer diameter of Ø224mm, depth of 27.5mm and cutting diameter of Ø190mm. Slim downlight manufactured with a polycarbonate housing with white trim and an opal polycarbonate diffuser to provide a homogeneous and intense light. Downlights perfect for both professional and domestic use. Thanks to the DOB it is a luminaire that does not emit any noise or flicker. Excellent combination of efficiency and quality design. 22W230V120°IP20

| _Certificates<br>Warranty | CE, ROHS<br>According to legal guarantee: 2 years |  |
|---------------------------|---------------------------------------------------|--|
| Cutting dimensions (mm)   | Ø190-200                                          |  |
| Mounting                  | Recessed                                          |  |