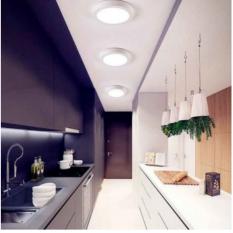

## Ref. B1230-18

Surface mountedLED ceiling light with 18W power. Minimalist design with measures of Ø226x35mm. Housing made of polycarbonate with white trim. Opal polycarbonate diffuser for a homogeneous and intense light. Thanks to the DOB, this LED ceiling light offers high efficiency with 100lm/W, low consumption, no flicker, no noise. Beam opening angle of 120 degrees.Ideal LED luminaire for both professional and private use. Perfect lighting that combines excellent efficiency with compact design for any interior.18W230V120°IP20