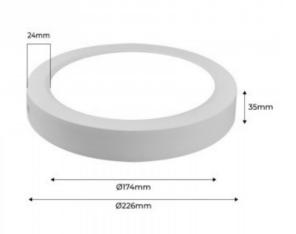

## Ref. B1230-18

Surface mountedLED ceiling light with 18W power. Minimalist design with measures of Ø226x35mm. Housing made of polycarbonate with white trim. Opal polycarbonate diffuser for a homogeneous and intense light. Thanks to the DOB, this LED ceiling light offers high efficiency with 100lm/W, low consumption, no flicker, no noise. Beam opening angle of 120 degrees.Ideal LED luminaire for both professional and private use. Perfect lighting that combines excellent efficiency with compact design for any interior.18W230V120°IP20