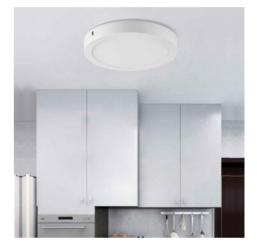

## Ref. B1230-18

Surface mountedLED ceiling light with 18W power. Minimalist design with measures of Ø226x35mm. Housing made of polycarbonate with white trim. Opal polycarbonate diffuser for a homogeneous and intense light. Thanks to the DOB, this LED ceiling light offers high efficiency with 100lm/W, low consumption, no flicker, no noise. Beam opening angle of 120 degrees.Ideal LED luminaire for both professional and private use. Perfect lighting that combines excellent efficiency with compact design for any interior.18W230V120°IP20