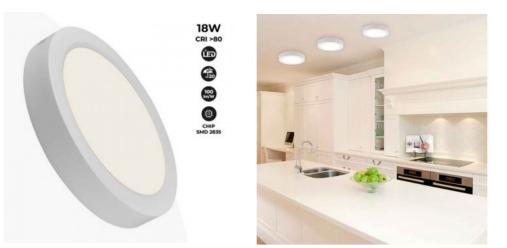

## High Efficiency 18W LED Surface Mounted Ceiling Light

## Ref. B1230-18

Surface mountedLED ceiling light with 18W power. Minimalist design with measures of Ø226x35mm. Housing made of polycarbonate with white trim. Opal polycarbonate diffuser for a homogeneous and intense light. Thanks to the DOB, this LED ceiling light offers high efficiency with 100lm/W, low consumption, no flicker, no noise. Beam opening angle of 120 degrees.Ideal LED luminaire for both professional and private use. Perfect lighting that combines excellent efficiency with compact design for any interior.18W230V120°IP20

## **Product data**

| Hue                     | Cool white, Neutral white, Warm white |  |
|-------------------------|---------------------------------------|--|
| Kelvin (K)              | 3000, 6000, 4000                      |  |
| Efficiency (Lm/w)       | 100                                   |  |
| CRI                     | 80-85                                 |  |
| LED Type                | SMD 2835                              |  |
| Dimmable                | No                                    |  |
| Nominal Voltage (V)     | 230                                   |  |
| Orientable              | No                                    |  |
| Material                | Polycarbonate                         |  |
| Diffuser material       | Polycarbonate                         |  |
| Use Outdoor             | No                                    |  |
| IP                      | IP20                                  |  |
| Frequency of use        | Normal                                |  |
| Lifetime (h)            | 25000                                 |  |
| Energy efficiency class | A+ (2021)                             |  |
| Certificates            | CE, ROHS                              |  |
| Warranty                | According to legal guarantee: 2 years |  |
| Mounting                | Surface                               |  |